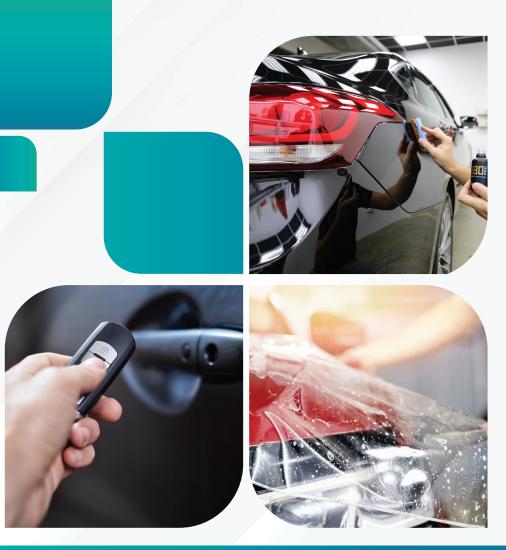

### **CENTRAL LOCK**

Our Central Lock system offers reliable security with remote access, ensuring your car stays protected. Enjoy convenience, enhanced safety, and peace of mind with every lock and unlock.

# **PPF (PAINT PROTECTION FILM)**

Our Paint Protection Film (PPF) offers superior scratch resistance, UV protection, and a glossy finish. Keep your vehicle looking brand new with long-lasting durability and invisible protection.