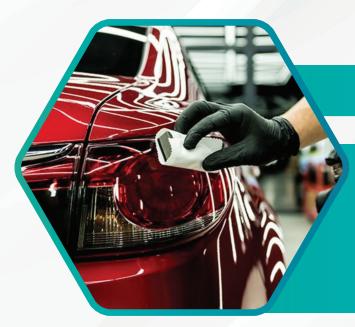

# **CERAMIC COATING**

Our Ceramic Coating provides a strong protective layer that enhances gloss, repels dirt, and offers superior resistance to scratches and UV damage. Keep your car looking showroom fresh with minimal effort.