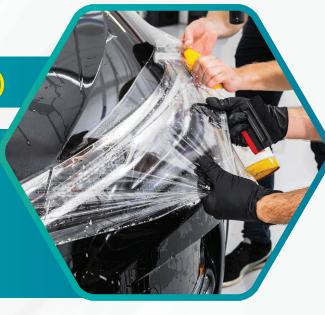

# **PPF (PAINT PROTECTION FILM)**

Our Paint Protection Film (PPF) offers superior scratch resistance, UV protection, and a glossy finish. Keep your vehicle looking brand new with long-lasting durability and invisible protection.