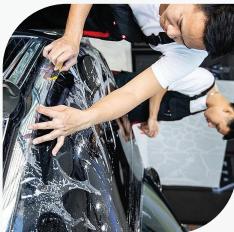

# **PPF (PAINT PROTECTION FILM)**

Our Paint Protection Film (PPF) offers superior scratch resistance, UV protection, and a glossy finish. Keep your vehicle looking brand new with long-lasting durability and invisible protection.