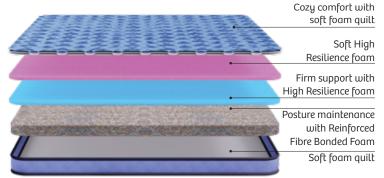

# Entry to healthy Sleep

Kurlon's DuoRest Mattress is designed to cater to your ever-changing comfort needs. With a unique dual-sided construction, this mattress offers two distinct sleep surfaces—a firm side for superior support and a plush memory foam side for unparalleled comfort.

Premium

THICKNESS | 6" & 8"

core Foam

Cozy comfort with soft foam quilt

Extra comfort layer with memory foam

Firm support with High Resilience foam

Posture maintenance with Reinforced Fibre Bonded Foam

Soft foam quilt

Medium Firm Feel