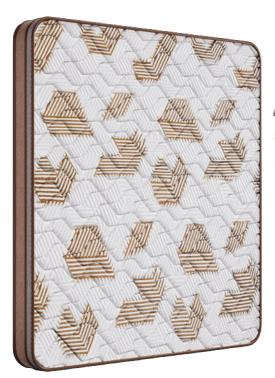

#### **SpringRest** Bonnell

Popular

THICKNESS 7" & 8"

| core | Bonnell Spring

6 Years Medium Warranty Firm Feel