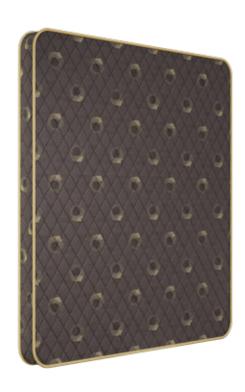

# Made to **long last mattress**that ensures a **comfortable sleep**

The Kurlon KurloCoir Mattress showcases a unique sandwich construction, combining layers of natural rubberized coir and hard foam for exceptional support and durability. Wrapped in skin-friendly knitted fabric, it provides a gentle touch, ensuring a comfortable sleep experience. This innovative design is perfect for those who value both comfort and sturdy construction in their bedding choice.

#### **KurloCoir**

THICKNESS 4" & 5"

core Coir

Cozy comfort with soft foam quilt

Natural cool & support with rubberized coir

Firm support with hard foam

Years Firm Feel

With the perfect balance of Kurlon mattresses, dance to the tune of comfort. Because when your back is happy, Life is hula hula.