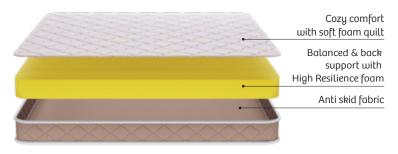

# Timeless Luxury Reimagined

Crafted to redefine comfort and support, this mattress features polar fleece fabric, intricately quilted with memory foam, offering a luxurious, quick-dry sensation with a gentle touch. Beneath its layered with High Resilience foam which ensures, balanced support, complemented by a STR8 coir pad for firm, anti-sagging reinforcement, and a breathable natural coir layer.

THICKNESS 7" & 8" core Coir

Cozy comfort with soft foam quilt

Breathable & cool with Natural rubberized coir

Firm support with High Resilience foam

Firmness & support with STR8 coir pad

Anti skid fabric

7 Years Warranty