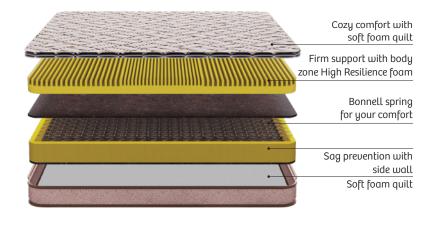

# Power packed **layers designed** to **enhance your sleep**

Experience the perfect balance of comfort and support with our Bonnell Spring Mattress. Its durable Bonnell spring core ensures excellent back support. A layer of High Resilience foam gently contours to your body, providing personalized cushioning for a restful night's sleep

#### **SpringRest** Bonnell

Essential

THICKNESS 6"& 8"

Bonnell Spring

CORE

Warranty