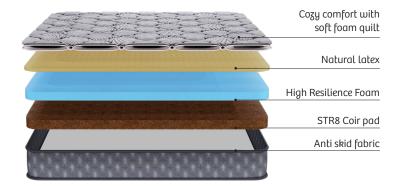

THICKNESS 7" & 8" core Coir

Cozy comfort with soft foam quilt

Breathable & cool with Natural rubberized coir

Firm support with High Resilience foam

Firmness & support with STR8 coir pad

Anti skid fabric

7 Years Warranty