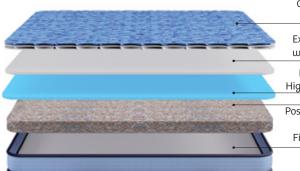

# Entry to healthy Sleep

Kurlon's DuoRest Mattress is designed to cater to your ever-changing comfort needs. With a unique dual-sided construction, this mattress offers two distinct sleep surfaces—a firm side for superior support and a plush memory foam side for unparalleled comfort.

Premium

THICKNESS | 6" & 8"

core Foam

Cozy comfort with soft foam quilt

Extra comfort layer with memory foam

Firm support with High Resilience foam

Posture maintenance with Reinforced Fibre Bonded Foam

Soft foam quilt

Medium Firm Feel