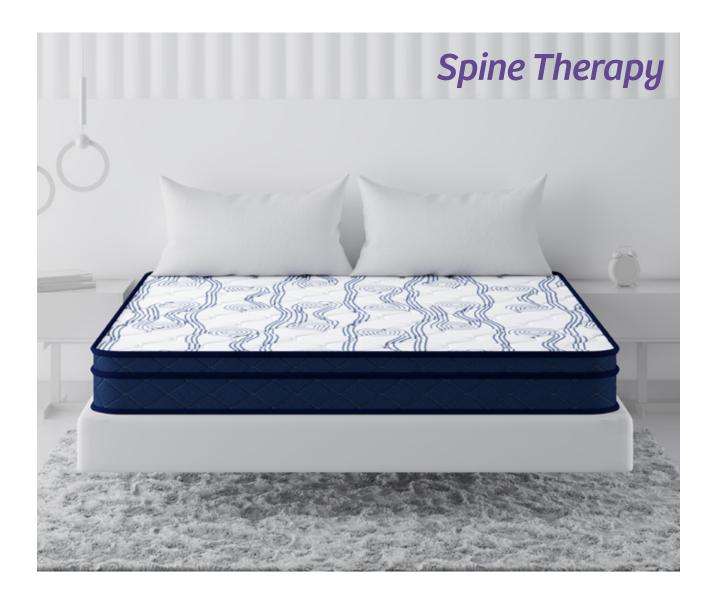

### What every **back needs**

Experience comfort with our Kurlon Spine Therapy Mattress. Designed with a thick memory foam quilt on top, it effectively eases pressure points for a soothing sleep. At its core, the High-Density Rebonded layer provides great support. Enhanced with double-sided quilting & foam layer, it combines luxurious comfort with an elegant look, making it a perfect mattress for your sleep.

### Spine Therapy

THICKNESS | CORE 6" & 7" | Premium rebonded

Medium Firm Feel