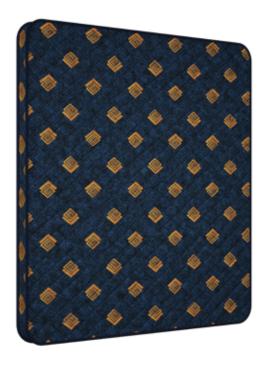

# Experience extended comfort with dual-side usage experience

Kurlon Easy Star Mattress by Kurlon combines gentle comfort with resilience through its soft foam quilt and PU foam. Featuring both-side quilting and breathable knitted fabric, it ensures a restful and refreshing sleep experience, delivering a perfect blend of coziness and breathability for a good night's sleep.

Medium Firm Feel