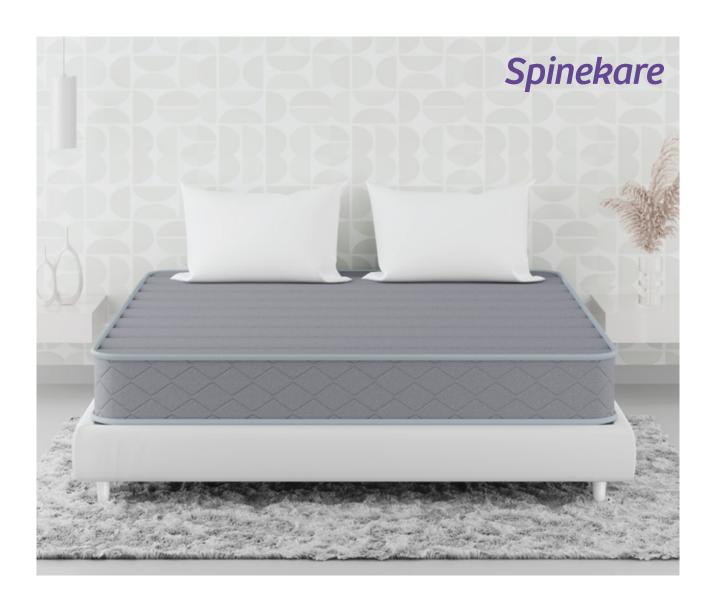

# Your natural back support

Discover the ultimate sleep solution with Kurlon Spinekare mattress. Its memory foam quilting not only offers a soft touch but also provides effective pressure relief. Engineered with rebonded foam layers for posture maintenance, STR8 coir pad for firm support, and a breathable natural rubberized coir layer, it ensures anti-sagging and optimal spinal support.

### **Spinekare**

THICKNESS 5" & 7"

core Coir

Plush feel with memory foam quilt

Posture maintenance with rebonded foam

Breathable & cool with Rubberized coir

Firmness & support with coir STR8 pad

Firm Feel