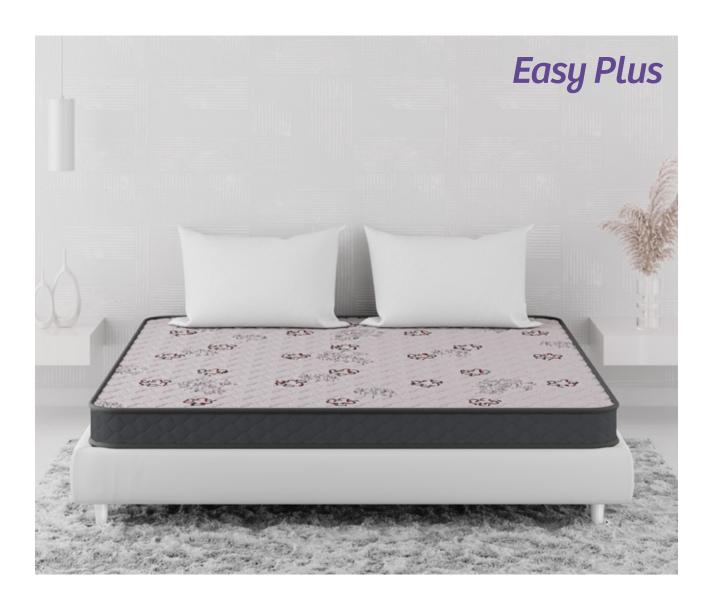

# Enjoy enhanced comfort with dual-side usage experience

Kurlon Easy Plus Mattress by Kurlon offers a harmonious blend of gentle comfort and resilience with its soft foam quilt and PU foam. With both-side quilting and breathable knitted fabric, it ensures a comfortable and rejuvenating sleep experience.

THICKNESS

core Foam

Medium Firm Feel