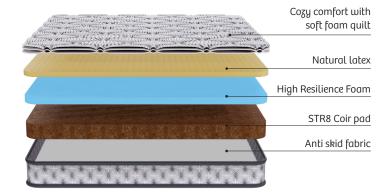

# Timeless Luxury Reimagined

Crafted to redefine comfort and support, this mattress features polar fleece fabric, intricately quilted with memory foam, offering a luxurious, quick-dry sensation with a gentle touch. Beneath its layered with High Resilience foam which ensures, balanced support, complemented by a STR8 coir pad for firm, anti-sagging reinforcement, and a breathable natural coir layer.

THICKNESS 7" & 8" core Coir

Cozy comfort with soft foam quilt

Breathable & cool with Natural rubberized coir

Firm support with High Resilience foam

Firmness & support with STR8 coir pad

Anti skid fabric

7 Years Warranty