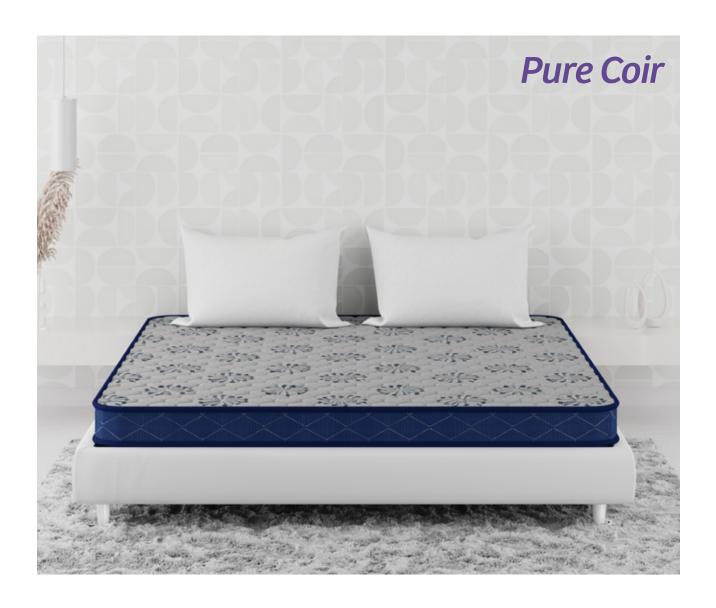

### Pure sleep naturally comfy

Experience unparalleled comfort with Kurlon's Pure Coir STR8. Soft foam quilting offers a plush, comfortable feel, while natural rubberized coir provides a cool and breathable layer. The anti-sagging technology in STR8 pad coir ensures firm back support, delivering a perfect blend of softness, breathability, and reliable spinal support for restful sleep.

#### **Pure Coir STR8**

THICKNESS | CORE 5" | COIT

Cozy comfort with soft foam quilt

Breathable & cool with natural rubberized coir

Firmness & support with coir STR8 pad

ears Firm