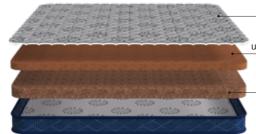

# Timeless Luxury Reimagined

Crafted to redefine comfort and support, this mattress features polar fleece fabric, intricately quilted with memory foam, offering a luxurious, quick-dry sensation with a gentle touch. Beneath its layered with High Resilience foam which ensures, balanced support, complemented by a STR8 coir pad for firm, anti-sagging reinforcement, and a breathable natural coir layer.

THICKNESS 7" & 8" core Coir

Cozy comfort with soft foam quilt

Breathable & cool with Natural rubberized coir

Firm support with High Resilience foam

Firmness & support with STR8 coir pad

Anti skid fabric

7 Years Warranty