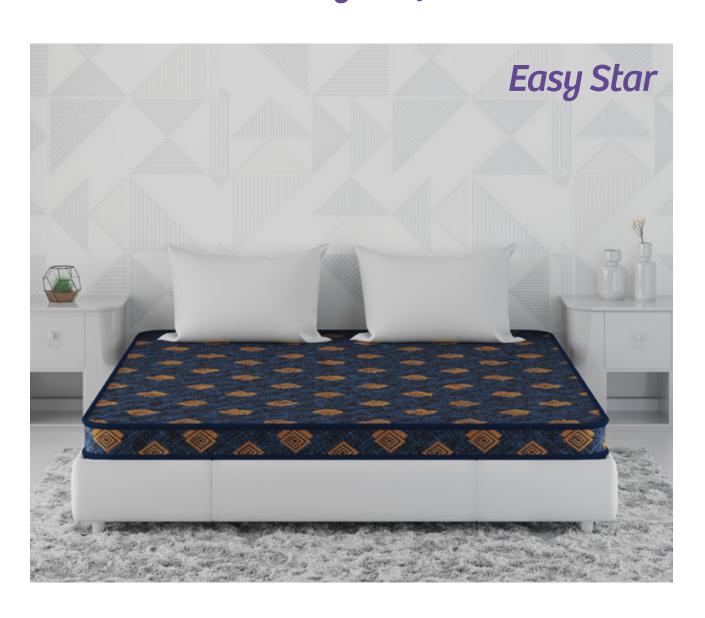

# Experience extended comfort with dual-side usage experience

Kurlon Easy Star Mattress by Kurlon combines gentle comfort with resilience through its soft foam quilt and PU foam. Featuring both-side quilting and breathable knitted fabric, it ensures a restful and refreshing sleep experience, delivering a perfect blend of coziness and breathability for a good night's sleep.

Medium Firm Feel