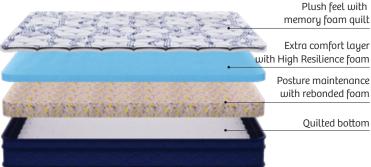

# Entry to healthy Sleep

Kurlon's DuoRest Mattress is designed to cater to your ever-changing comfort needs. With a unique dual-sided construction, this mattress offers two distinct sleep surfaces—a firm side for superior support and a plush memory foam side for unparalleled comfort.

Premium

THICKNESS | 6" & 8"

core Foam

Cozy comfort with soft foam quilt

Extra comfort layer with memory foam

Firm support with High Resilience foam

Posture maintenance with Reinforced Fibre Bonded Foam

Soft foam quilt