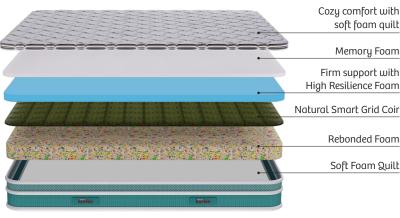

# A **bond** that lasts **forever**

Indulge in comfort with our Kurlon Kurlobond Mattress, featuring a thick layer of soft foam quilt for a plush feel. Natural coir grid, made from coconut husk fibers, offers durability, breathability, and firm support. Bonded with natural coir, it ensures spinal alignment, prevents sagging, and enhances airflow for a cool, moisture-free mattress. Wrapped in high GSM knitted fabric, it offers superior comfort. The rebonded foam delivers firm support, ensuring a perfect balance of softness and stability for a restful sleep experience!

**THICKNESS** CORE Natural Coir Grid 7" & 8"

Soft Feel

Improved, Posture

Support **Firmness** 

Top Layer Memory Foam

**Naturally** cool