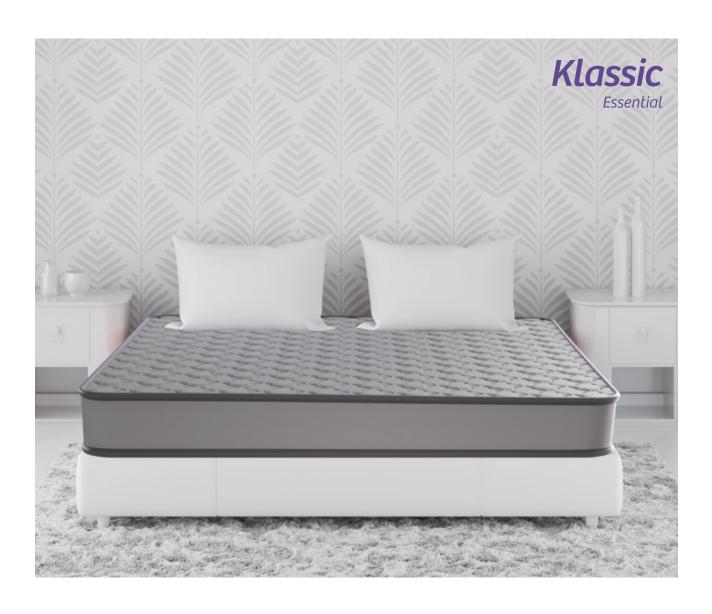

# Timeless Luxury Reimagined

Crafted to redefine comfort and support, this mattress features polar fleece fabric, intricately quilted with memory foam, offering a luxurious, quick-dry sensation with a gentle touch. Beneath its layered with High Resilience foam which ensures, balanced support, complemented by a STR8 coir pad for firm, anti-sagging reinforcement, and a breathable natural coir layer.

THICKNESS 7" & 8" core Coir

Cozy comfort with soft foam quilt

Breathable & cool with Natural rubberized coir

Firm support with High Resilience foam

Firmness & support with STR8 coir pad

Anti skid fabric

7 Years Warranty

Extra Firm Feel