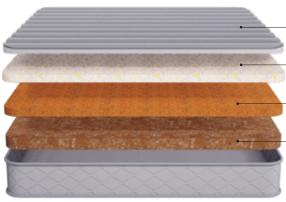

# Your natural back support

Discover the ultimate sleep solution with Kurlon Spinekare mattress. Its memory foam quilting not only offers a soft touch but also provides effective pressure relief. Engineered with rebonded foam layers for posture maintenance, STR8 coir pad for firm support, and a breathable natural rubberized coir layer, it ensures anti-sagging and optimal spinal support.

### **Spinekare**

THICKNESS 5" & 7"

core Coir

Plush feel with memory foam quilt

Posture maintenance with rebonded foam

Breathable & cool with Rubberized coir

Firmness & support with coir STR8 pad

Firm Feel