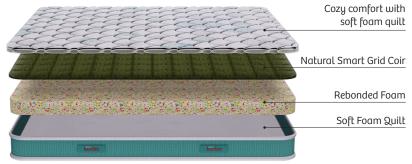

# A **bond** that lasts **forever**

Indulge in comfort with our Kurlon Kurlobond Mattress, featuring a thick layer of soft foam quilt for a plush feel. Natural coir grid, made from coconut husk fibers, offers durability, breathability, and firm support. Bonded with natural coir, it ensures spinal alignment, prevents sagging, and enhances airflow for a cool, moisture-free mattress. Wrapped in high GSM knitted fabric, it offers superior comfort. The rebonded foam delivers firm support, ensuring a perfect balance of softness and stability for a restful sleep experience!

**THICKNESS** CORE Natural Coir Grid 7" & 8"

Soft Feel

Improved, Posture

Support **Firmness** 

Top Layer Memory Foam

**Naturally** cool