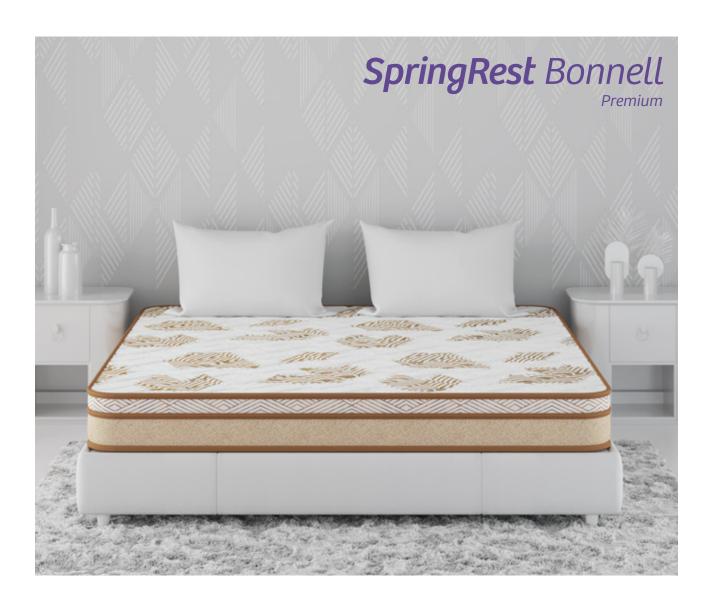

#### **SpringRest** Bonnell

Popular

THICKNESS 7" & 8"

| core | Bonnell Spring

6 Years Medium Warranty Firm Feel

# **Support** your **spine** in a right way

Experience the perfect balance of comfort and support with our Bonnell Spring Mattress. Its durable Bonnell spring core ensures excellent back support. A layer of memory foam gently contours to your body, providing personalized cushioning for a restful night's sleep