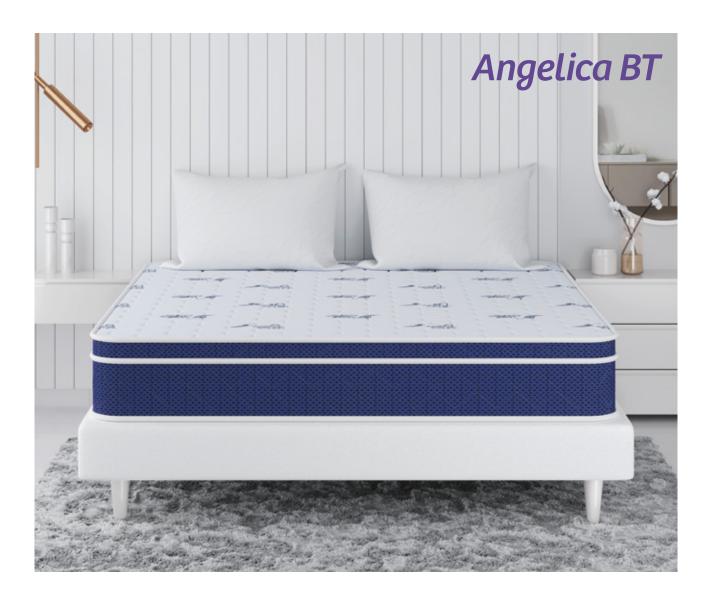

# The **heavenly sleep** of **your dreams**

Presenting the Kurlon Angelica Box Top Mattress, with pocket springs that enhance flexibility. The Motion Separation Index Technology makes sure that when one side moves, it doesn't affect the other side. Memory foam quilt helps extend durability and longevity, and ensures you get an amazing sleep!

### Angelica BT

THICKNESS

core
Pocket Spring

10 Years Warranty