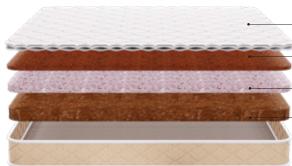

# Here's your **inspiration** to **sleep healthier**

Experience absolute comfort with the Kurlon Inspire Mattress. Soft foam quilting ensures a plush, soothing feel, coupled with rebonded foam for optimal spine support. The natural rubberized coir layer offers a cool, breathable surface, enhanced by anti-sag technology in STR8 coir pad, ensuring firm back support for restful and rejuvenating sleep.

THICKNESS | CORE 6" Coir

Cozy comfort with soft foam quilt

Breathable & cool with natural rubberized coir

Posture maintenance with rebonded foam

Firmness & support with coir STR8 pad