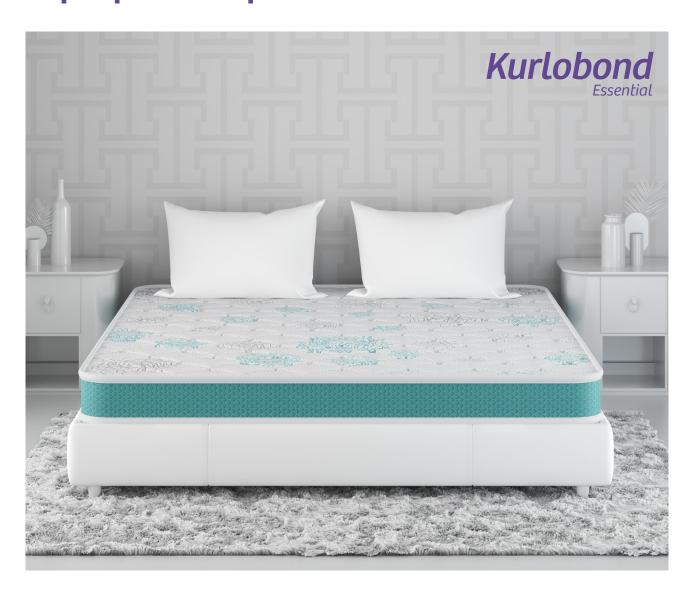

# A **bond** that lasts **forever**

Indulge in comfort with our Kurlon Kurlobond Mattress, featuring a thick layer of soft foam quilt for a plush feel. Natural coir grid, made from coconut husk fibers, offers durability, breathability, and firm support. Bonded with natural coir, it ensures spinal alignment, prevents sagging, and enhances airflow for a cool, moisture-free mattress. Wrapped in high GSM knitted fabric, it offers superior comfort. The rebonded foam delivers firm support, ensuring a perfect balance of softness and stability for a restful sleep experience!

**THICKNESS** CORE Natural Coir Grid 7" & 8"

Soft Feel

Improved, Posture

Support **Firmness** 

Top Layer Memory Foam

**Naturally** cool