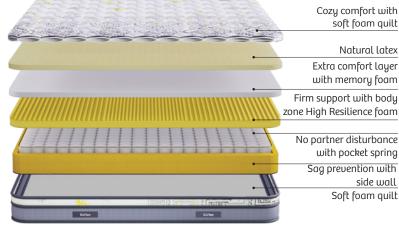

#### SpringRest Pocket

Premium

THICKNESS 8"& 10"

| core | Pocket Spring

Medium Firm Feel

Natural Latex

Memory Foam

No Partner Disturbance

Designed to balance comfort and support, it adapts seamlessly to your body's natural curves, contouring to your shape while keeping your spine in a neutral position for optimal alignment.