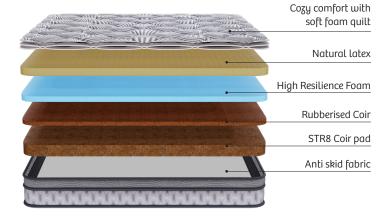

# Timeless Luxury Reimagined

Crafted to redefine comfort and support, this mattress features polar fleece fabric, intricately quilted with memory foam, offering a luxurious, quick-dry sensation with a gentle touch. Beneath its layered with High Resilience foam which ensures, balanced support, complemented by a STR8 coir pad for firm, anti-sagging reinforcement, and a breathable natural coir layer.

THICKNESS 7" & 8" core Coir

Cozy comfort with soft foam quilt

Breathable & cool with Natural rubberized coir

Firm support with High Resilience foam

Firmness & support with STR8 coir pad

Anti skid fabric

7 Years Warranty