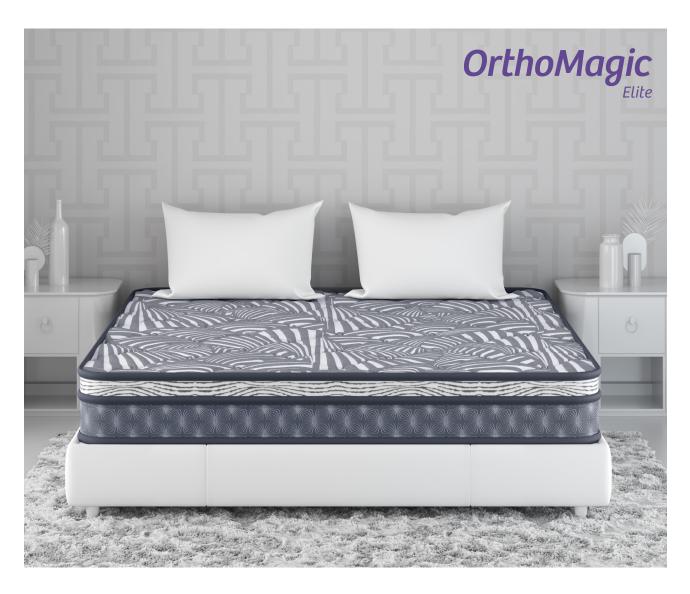

A natural latex mattress that provides medium firm support with an amazing ergonomic design that contours heavy body parts, relieving pressure as soon as you lie on it. Natural latex is highly responsive due to its natural bounciness, retaining shape faster than a memory foam mattress, and does not sag. OrthoMagic provides you with a natural sleep and blissful comfort just like full orthopedic care for your back naturally.

THICKNESS 8" & 10" CORE Natural Latex

10 Years Warranty

Medium Firm Feel

#### Premium natural sleep

A natural latex mattress that provides medium firm support with an amazing ergonomic design that contours heavy body parts, relieving pressure as soon as you lie on it. Natural latex is highly responsive due to its natural bounciness, retaining shape faster than a memory foam mattress, and does not sag. OrthoMagic provides you with a natural sleep and blissful comfort just like full orthopedic care for your back naturally.

THICKNESS 7" & 8" CORE Natural Latex

Medium Firm Feel

Higher Motion Isolation