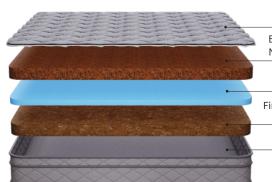

#### Taking sleep to next level

Designed to balance comfort and support, it adapts seamlessly to your body's natural curves, contouring to your shape while keeping your spine in a neutral position for optimal alignment.

#### SpringRest Pocket

Premium

THICKNESS 8"& 10"

| core | Pocket Spring

Medium Firm Feel

Natural Latex

Memory Foam

No Partner Disturbance