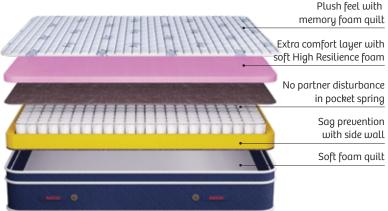

# Timeless Luxury Reimagined

Crafted to redefine comfort and support, this mattress features polar fleece fabric, intricately quilted with memory foam, offering a luxurious, quick-dry sensation with a gentle touch. Beneath its layered with High Resilience foam which ensures, balanced support, complemented by a STR8 coir pad for firm, anti-sagging reinforcement, and a breathable natural coir layer.

THICKNESS 7" & 8" core Coir

Cozy comfort with soft foam quilt

Breathable & cool with Natural rubberized coir

Firm support with High Resilience foam

Firmness & support with STR8 coir pad

Anti skid fabric

7 Years Warranty