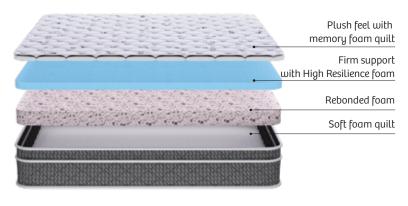

# Entry to healthy Sleep

Kurlon's DuoRest Mattress is designed to cater to your ever-changing comfort needs. With a unique dual-sided construction, this mattress offers two distinct sleep surfaces—a firm side for superior support and a plush memory foam side for unparalleled comfort.

Premium

THICKNESS | 6" & 8"

core Foam

Cozy comfort with soft foam quilt

Extra comfort layer with memory foam

Firm support with High Resilience foam

Posture maintenance with Reinforced Fibre Bonded Foam

Soft foam quilt