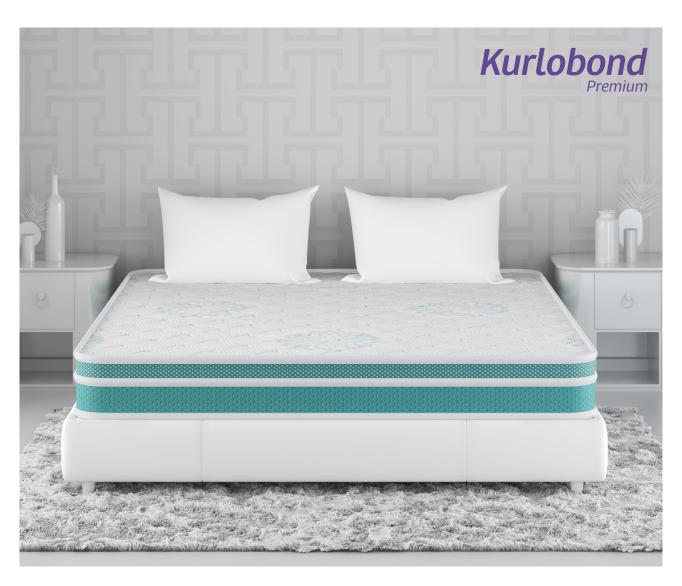

# A **bond** that lasts **forever**

Indulge in comfort with our Kurlon Kurlobond Mattress, featuring a thick layer of soft foam quilt for a plush feel. Natural coir grid, made from coconut husk fibers, offers durability, breathability, and firm support. Bonded with natural coir, it ensures spinal alignment, prevents sagging, and enhances airflow for a cool, moisture-free mattress. Wrapped in high GSM knitted fabric, it offers superior comfort. The rebonded foam delivers firm support, ensuring a perfect balance of softness and stability for a restful sleep experience!

**THICKNESS** CORE Natural Coir Grid 7" & 8"

Soft Feel

Improved, Posture

Support **Firmness** 

Top Layer Memory Foam

**Naturally** cool