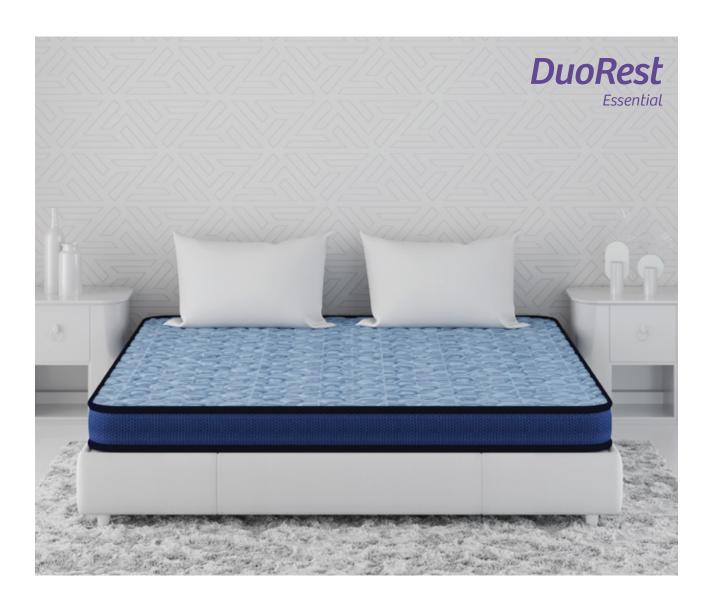

# Entry to healthy Sleep

Kurlon's DuoRest Mattress is designed to cater to your ever-changing comfort needs. With a unique dual-sided construction, this mattress offers two distinct sleep surfaces—a firm side for superior support and a plush memory foam side for unparalleled comfort.

Premium

THICKNESS | 6" & 8"

core Foam

Cozy comfort with soft foam quilt

Extra comfort layer with memory foam

Firm support with High Resilience foam

Posture maintenance with Reinforced Fibre Bonded Foam

Soft foam quilt

Medium Firm Feel