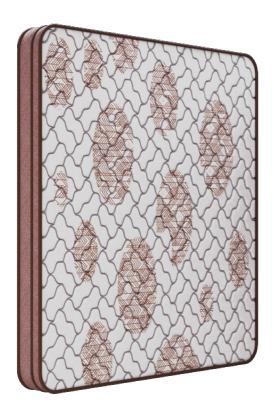

#### OrthoMagic Popular

THICKNESS 6" & 8"

CORE Natural Latex

Medium Firm Feel

Motion Isolation