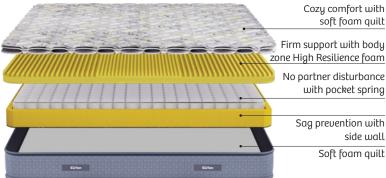

# SpringRest Pocket

Essential

THICKNESS 6"& 8"

| core | Pocket Spring

lears Medium Tranty Firm Feel

#### For good Sleep

Designed to balance comfort and support, it adapts seamlessly to your body's natural curves, contouring to your shape while keeping your spine in a neutral position for optimal alignment.