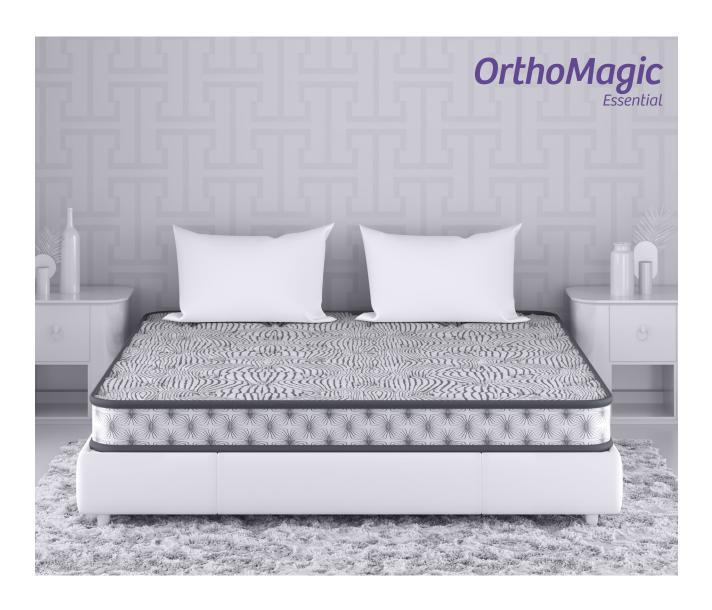

#### Premium natural sleep

A natural latex mattress that provides medium firm support with an amazing ergonomic design that contours heavy body parts, relieving pressure as soon as you lie on it. Natural latex is highly responsive due to its natural bounciness, retaining shape faster than a memory foam mattress, and does not sag. OrthoMagic provides you with a natural sleep and blissful comfort just like full orthopedic care for your back naturally.