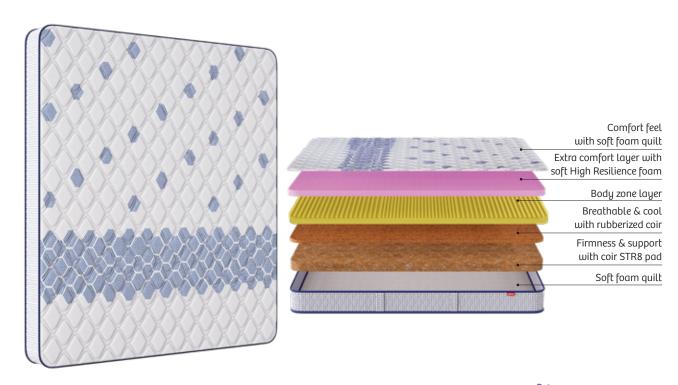

# Your natural back support

Discover the ultimate sleep solution with Kurlon Spinekare mattress. Its memory foam quilting not only offers a soft touch but also provides effective pressure relief. Engineered with rebonded foam layers for posture maintenance, STR8 coir pad for firm support, and a breathable natural rubberized coir layer, it ensures anti-sagging and optimal spinal support.

### **Spinekare**

THICKNESS 5" & 7"

core Coir

Plush feel with memory foam quilt

Posture maintenance with rebonded foam

Breathable & cool with Rubberized coir

Firmness & support with coir STR8 pad

Firm Feel