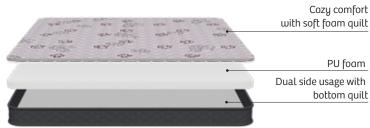

# Enjoy enhanced comfort with dual-side usage experience

Kurlon Easy Plus Mattress by Kurlon offers a harmonious blend of gentle comfort and resilience with its soft foam quilt and PU foam. With both-side quilting and breathable knitted fabric, it ensures a comfortable and rejuvenating sleep experience.

THICKNESS

core Foam

Medium Firm Feel