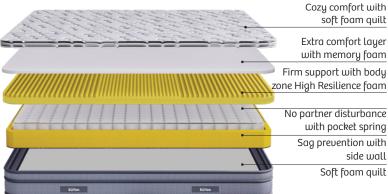

Premium

THICKNESS | 6" & 8"

core Foam

Cozy comfort with soft foam quilt

Extra comfort layer with memory foam

Firm support with High Resilience foam

Posture maintenance with Reinforced Fibre Bonded Foam

Soft foam quilt