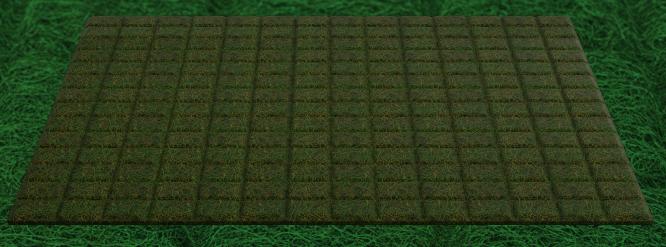

#### Natural Smart Grid Coir

Durability

Improved Posture

Naturally Cool

Enhanced Breathability

- Natural coir grid is a durable and eco-friendly material used in mattresses for enhanced support and breathability.
- Made from coconut husk fibers, coir grids are processed and bonded with natural latex to create a firm yet flexible structure.
- This provides excellent spinal alignment, prevents sagging, and improves air circulation, keeping the mattress cool
  and moisture-free.
- Coir's antibacterial and hypoallergenic properties make it ideal for healthier sleep. Its resilience ensures long-lasting performance while being biodegradable and sustainable.
- Combining firmness with comfort, natural coir grid materials are widely used in premium mattresses to deliver an optimal sleeping experience.