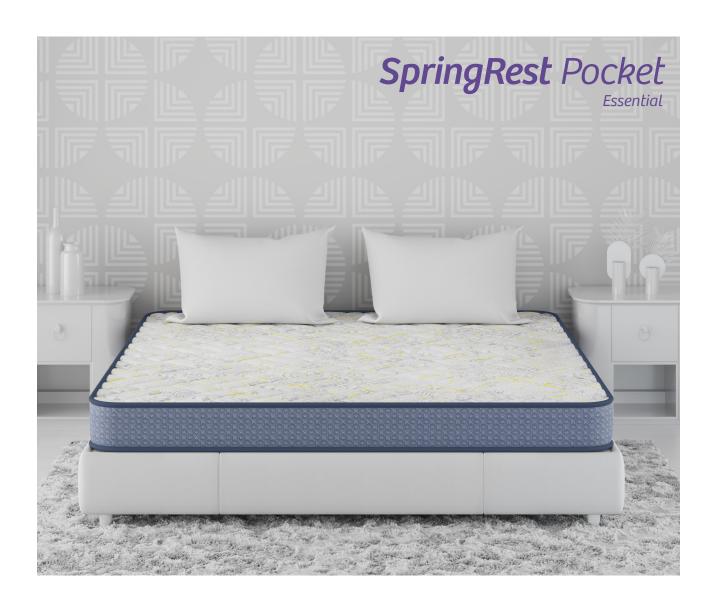

# SpringRest Pocket

Essential

THICKNESS 6"& 8"

| core | Pocket Spring

lears Medium Tranty Firm Feel