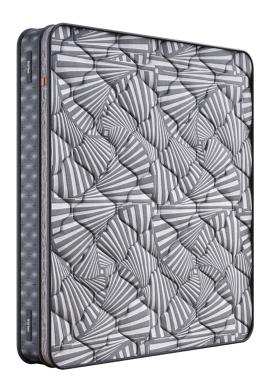

A natural latex mattress that provides medium firm support with an amazing ergonomic design that contours heavy body parts, relieving pressure as soon as you lie on it. Natural latex is highly responsive due to its natural bounciness, retaining shape faster than a memory foam mattress, and does not sag. OrthoMagic provides you with a natural sleep and blissful comfort just like full orthopedic care for your back naturally.

THICKNESS 8" & 10" CORE Natural Latex

10 Years Warranty

Medium Firm Feel

#### Premium natural sleep

A natural latex mattress that provides medium firm support with an amazing ergonomic design that contours heavy body parts, relieving pressure as soon as you lie on it. Natural latex is highly responsive due to its natural bounciness, retaining shape faster than a memory foam mattress, and does not sag. OrthoMagic provides you with a natural sleep and blissful comfort just like full orthopedic care for your back naturally.

THICKNESS 7" & 8" CORE Natural Latex

Medium Firm Feel

Higher Motion Isolation