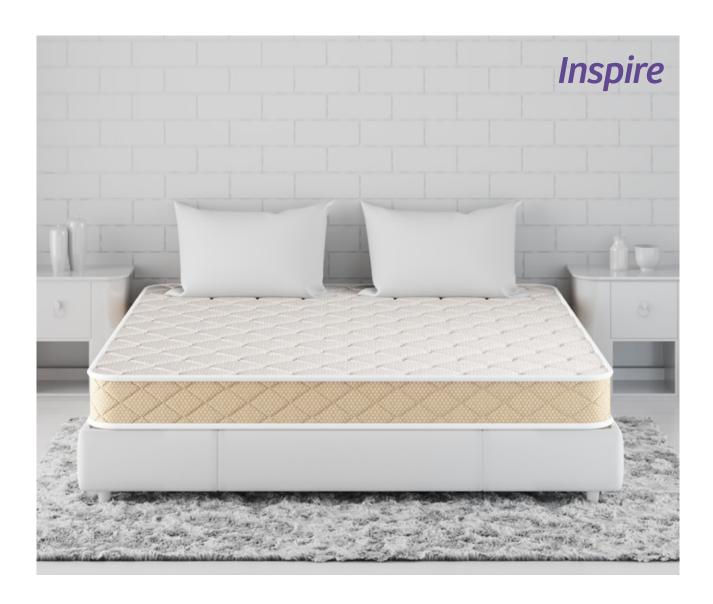

# Here's your **inspiration** to **sleep healthier**

Experience absolute comfort with the Kurlon Inspire Mattress. Soft foam quilting ensures a plush, soothing feel, coupled with rebonded foam for optimal spine support. The natural rubberized coir layer offers a cool, breathable surface, enhanced by anti-sag technology in STR8 coir pad, ensuring firm back support for restful and rejuvenating sleep.

THICKNESS | CORE 6" Coir

Cozy comfort with soft foam quilt

Breathable & cool with natural rubberized coir

Posture maintenance with rebonded foam

Firmness & support with coir STR8 pad