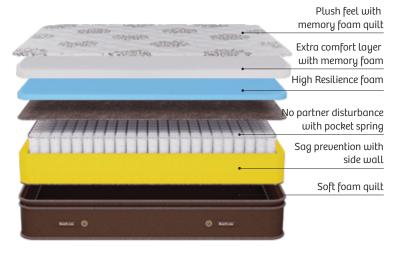

### Sleep like royalty

Meet the Kurlon Luxurino Mattress - a premium mattress equipped with Motion Separation Index Technology ensuring partners get zero disturbance. The design that maintains shape and prevents sagging and bulging. Along with memory foam quilting and memory foam layer, you will also get amazing, restful sleep!

#### Luxurino

THICKNESS 6"+3"

Pocket Spring

Side Wall to avoid Sagging