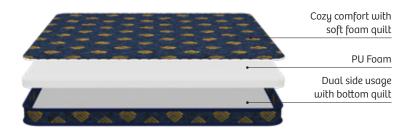

# Enjoy enhanced comfort with dual-side usage experience

Kurlon Easy Plus Mattress by Kurlon offers a harmonious blend of gentle comfort and resilience with its soft foam quilt and PU foam. With both-side quilting and breathable knitted fabric, it ensures a comfortable and rejuvenating sleep experience.

THICKNESS

core Foam

Medium Firm Feel