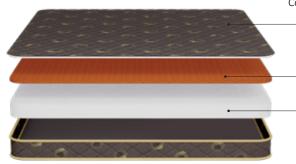

#### Natural Smart Grid Coir

Durability

Improved Posture

Naturally Cool

Enhanced Breathability

- Natural coir grid is a durable and eco-friendly material used in mattresses for enhanced support and breathability.
- Made from coconut husk fibers, coir grids are processed and bonded with natural latex to create a firm yet flexible structure.
- This provides excellent spinal alignment, prevents sagging, and improves air circulation, keeping the mattress cool
  and moisture-free.
- Coir's antibacterial and hypoallergenic properties make it ideal for healthier sleep. Its resilience ensures long-lasting performance while being biodegradable and sustainable.
- Combining firmness with comfort, natural coir grid materials are widely used in premium mattresses to deliver an optimal sleeping experience.