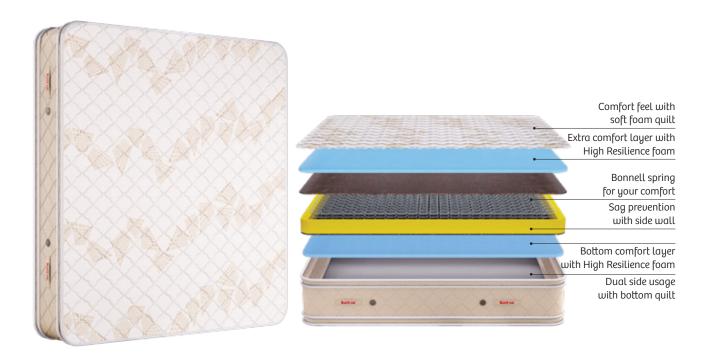

# Take your **sleep** to the **next level**

Experience the perfect balance of comfort and support with our Bonnell Spring Mattress. Its durable Bonnell spring core ensures excellent back support, while natural latex adds breathable, pressure-relieving comfort. A layer of memory foam gently contours to your body, providing personalized cushioning for a restful night's sleep

#### **SpringRest** Bonnell

Premium

THICKNESS 8" & 10"

| CORE | Bonnell Spring

Medium Firm Feel