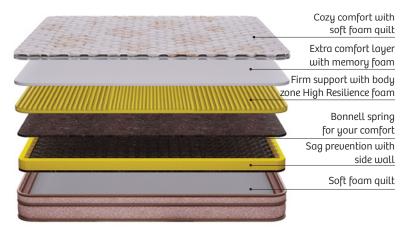

# Power packed **layers designed** to **enhance your sleep**

Experience the perfect balance of comfort and support with our Bonnell Spring Mattress. Its durable Bonnell spring core ensures excellent back support. A layer of High Resilience foam gently contours to your body, providing personalized cushioning for a restful night's sleep

#### **SpringRest** Bonnell

Essential

THICKNESS 6"& 8"

Bonnell Spring

CORE

Warranty