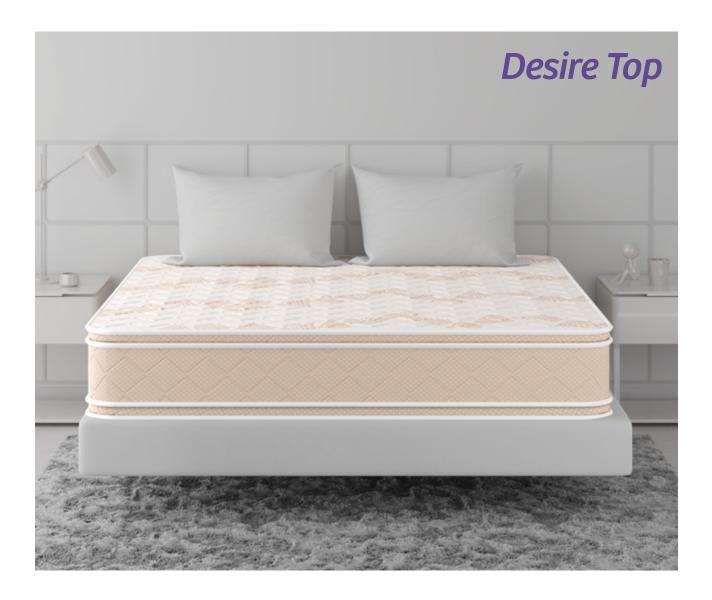

# The **good night's rest** that you've been **craving**.

Discover the ultimate sleep experience with our Kurlon Desire Top Mattress, featuring a double-sided Pillow Top for extra plushness. An additional layer of Soft Foam Quilt ensures maximum comfort, while the high GSM soft knitted fabric adds a touch of softness and luxury. Designed with sturdy side walls, this mattress resists sagging, maintaining its shape and support over time. Get the best sleep with this mattress!

### **Desire Top**

THICKNESS | CORE 6"+1"+1" | Bonnell Spring

Medium Firm Feel