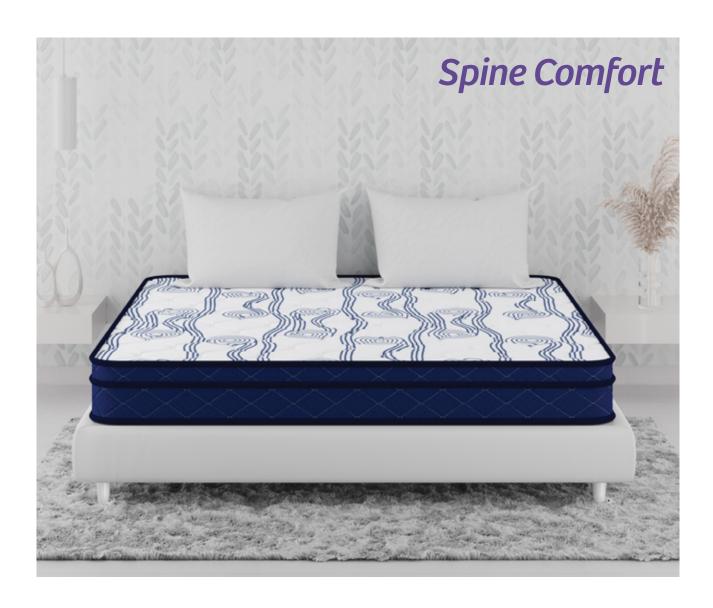

# **Support your spine** in a right way

Step into comfort with the Kurlon Spine Comfort Mattress, the epitome of luxury and relaxation. Crafted with high-density rebonded foam, High Resilience foam and a deluxe box top design, it offers a perfect balance of softness and support. Drift into a restful sleep each night, enveloped in luxurious comfort. It's not just a mattress—it's a sanctuary for rejuvenation. Invest in your well-being with our Spine Comfort Mattress.

### Spine Comfort

THICKNESS
6"

core Foam

10 Years Warranty

Medium Firm Feel