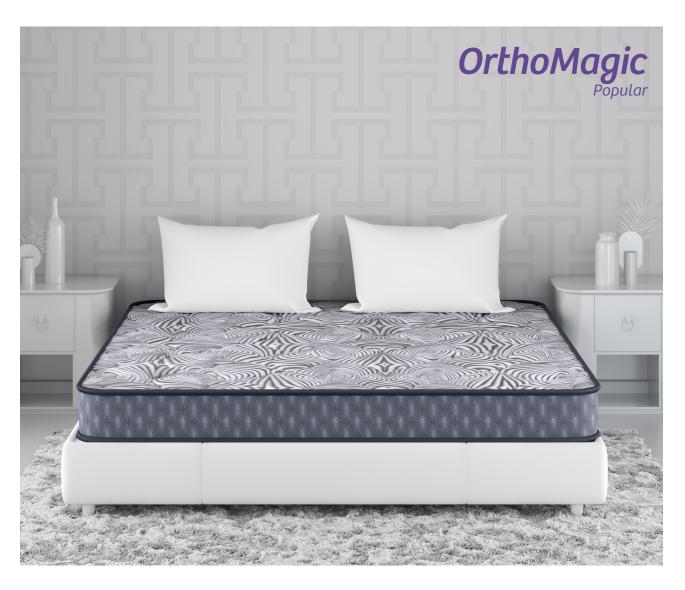

#### OrthoMagic Popular

THICKNESS 6" & 8"

CORE Natural Latex

Medium Firm Feel

Motion Isolation