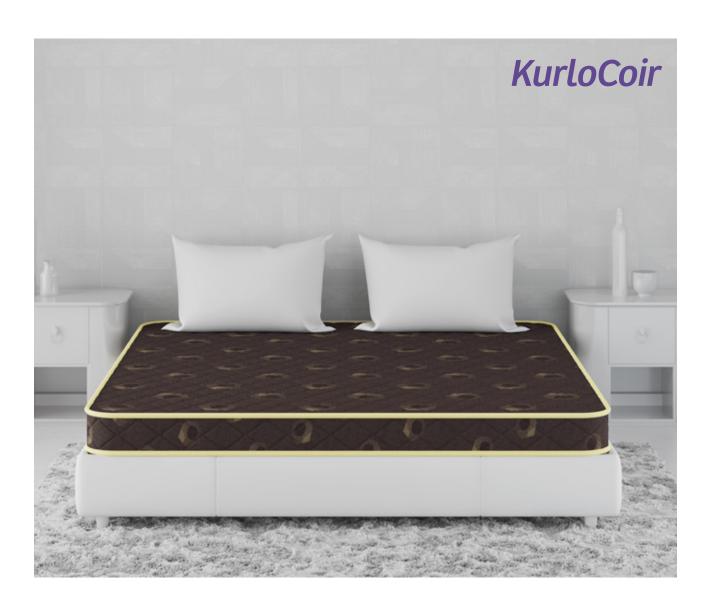

# Made to **long last mattress**that ensures a **comfortable sleep**

The Kurlon KurloCoir Mattress showcases a unique sandwich construction, combining layers of natural rubberized coir and hard foam for exceptional support and durability. Wrapped in skin-friendly knitted fabric, it provides a gentle touch, ensuring a comfortable sleep experience. This innovative design is perfect for those who value both comfort and sturdy construction in their bedding choice.

#### **KurloCoir**

THICKNESS 4" & 5"

core Coir

Cozy comfort with soft foam quilt

Natural cool & support with rubberized coir

Firm support with hard foam

Years Firm Feel

With the perfect balance of Kurlon mattresses, dance to the tune of comfort. Because when your back is happy, Life is hula hula.