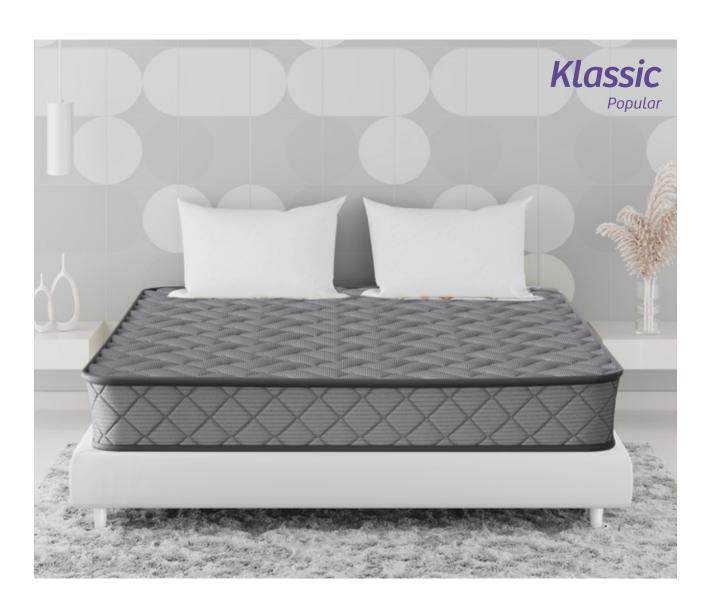

Designed to balance comfort and support, it adapts seamlessly to your body's natural curves, contouring to your shape while keeping your spine in a neutral position for optimal alignment.

# **SpringRest** Pocket

Popular

THICKNESS | 7"& 8"

ess | core <u>" |</u> Pocket Spring

Medium Firm Feel

Sag Prevention Foam with Side Wall