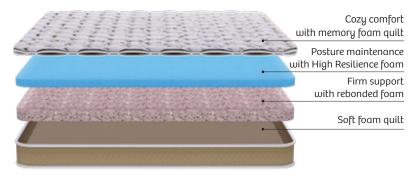

# Entry to healthy Sleep

Kurlon's DuoRest Mattress is designed to cater to your ever-changing comfort needs. With a unique dual-sided construction, this mattress offers two distinct sleep surfaces—a firm side for superior support and a plush memory foam side for unparalleled comfort.

Premium

THICKNESS | 6" & 8"

core Foam

Cozy comfort with soft foam quilt

Extra comfort layer with memory foam

Firm support with High Resilience foam

Posture maintenance with Reinforced Fibre Bonded Foam

Soft foam quilt

Medium Firm Feel