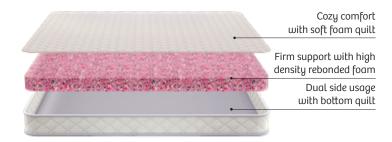

## A gem of a mattress

Discover comfort with the Kurlon Diamond Mattress, crafted with a high-resilience core for lasting support. The soft foam quilt adds an extra layer of coziness, creating a balanced and comfortable sleep surface. Offering a medium firm mattress feel, it caters to those seeking a perfect blend of softness and support for a restful night's sleep. Upgrade your sleep with this mattress!

THICKNESS | CORE 5" & 6" | Foam

Firm Feel