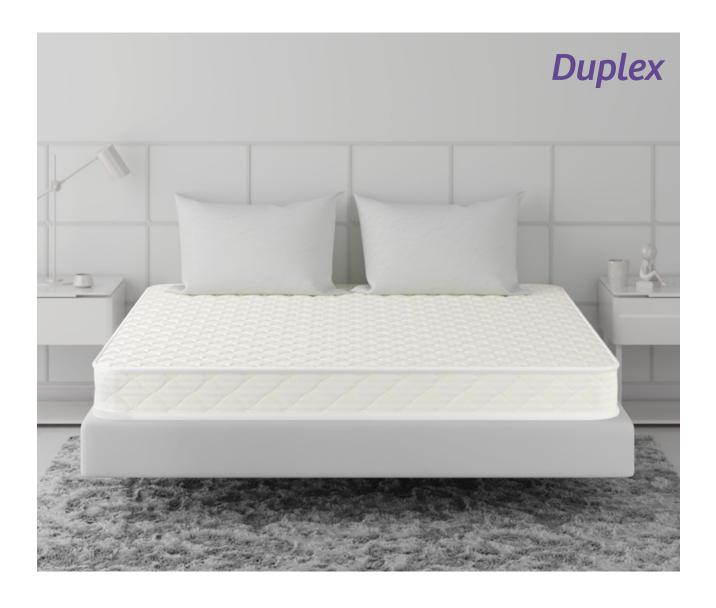

### Choose your

### best side

The Kurlon Duplex Mattress boasts dual-side quilting, enhancing its durability and lifespan. A rebonded foam core layer offers firm, stable support, ideal for restful sleep. Covered in a smooth, high GSM knitted fabric, it not only ensures breathability for a comfortable night's rest but also adds to its longevity, making it a practical and lasting choice for your bedroom.

THICKNESS

Rebonded foam