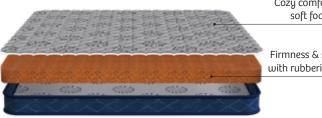

### Pure sleep naturally comfy

Experience unparalleled comfort with Kurlon's Pure Coir STR8. Soft foam quilting offers a plush, comfortable feel, while natural rubberized coir provides a cool and breathable layer. The anti-sagging technology in STR8 pad coir ensures firm back support, delivering a perfect blend of softness, breathability, and reliable spinal support for restful sleep.

#### **Pure Coir STR8**

THICKNESS | CORE 5" | COIT

Cozy comfort with soft foam quilt

Breathable & cool with natural rubberized coir

Firmness & support with coir STR8 pad

ears Firm