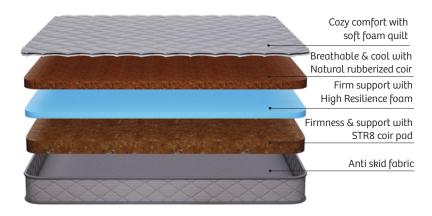

# Timeless Luxury Reimagined

Crafted to redefine comfort and support, this mattress features polar fleece fabric, intricately quilted with memory foam, offering a luxurious, quick-dry sensation with a gentle touch. Beneath its layered with High Resilience foam which ensures, balanced support, complemented by a STR8 coir pad for firm, anti-sagging reinforcement, and a breathable natural coir layer.

THICKNESS 7" & 8" core Coir

Cozy comfort with soft foam quilt

Breathable & cool with Natural rubberized coir

Firm support with High Resilience foam

Firmness & support with STR8 coir pad

Anti skid fabric

7 Years Warranty