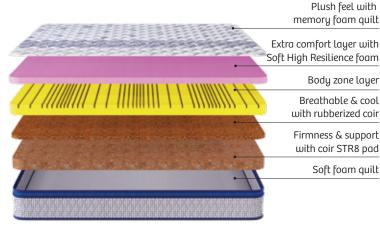

### Made for you Made **#foreverykindaactiv**

The Kurlon Activ 5 Zone Mattress is a specialised 5 zone orthopedic layer mattress with superior support for all 5 zones of your body. Nurture your head, shoulders, hips, knees and legs, and wake up fresh and energised!

#### Activ 5 Zone

THICKNESS | CORE 9" | Premium foam

Medium Firm Feel