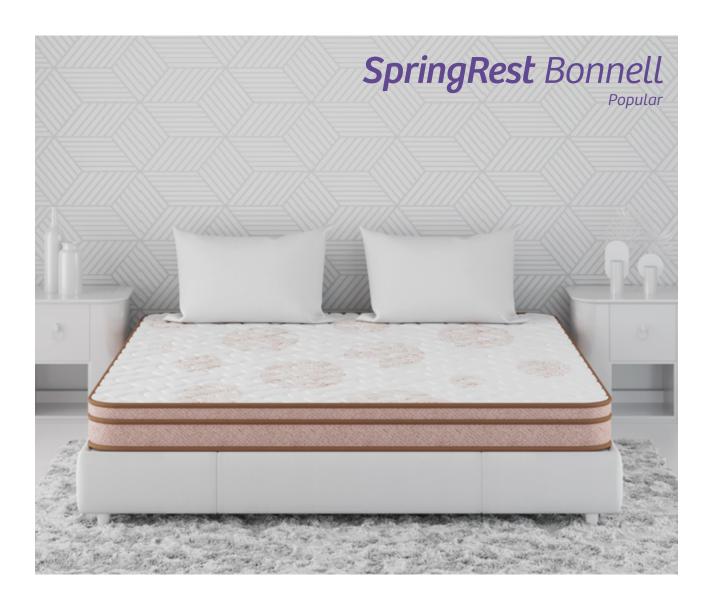

# **Support** your **spine** in a right way

Experience the perfect balance of comfort and support with our Bonnell Spring Mattress. Its durable Bonnell spring core ensures excellent back support. A layer of memory foam gently contours to your body, providing personalized cushioning for a restful night's sleep

#### **SpringRest** Bonnell

Popular

THICKNESS 7" & 8"

| core | Bonnell Spring

6 Years Medium Warranty Firm Feel