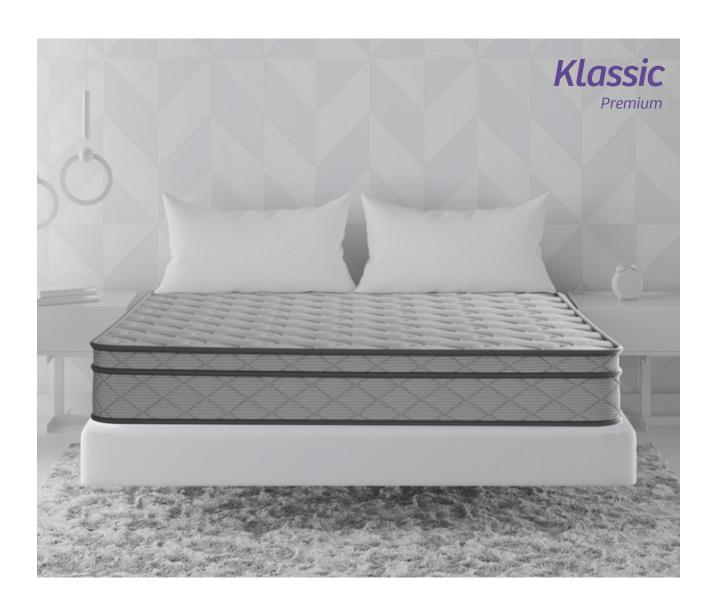

#### Taking sleep to next level

Designed to balance comfort and support, it adapts seamlessly to your body's natural curves, contouring to your shape while keeping your spine in a neutral position for optimal alignment.

#### SpringRest Pocket

Premium

THICKNESS 8"& 10"

| core | Pocket Spring

Medium Firm Feel

Natural Latex

Memory Foam

No Partner Disturbance