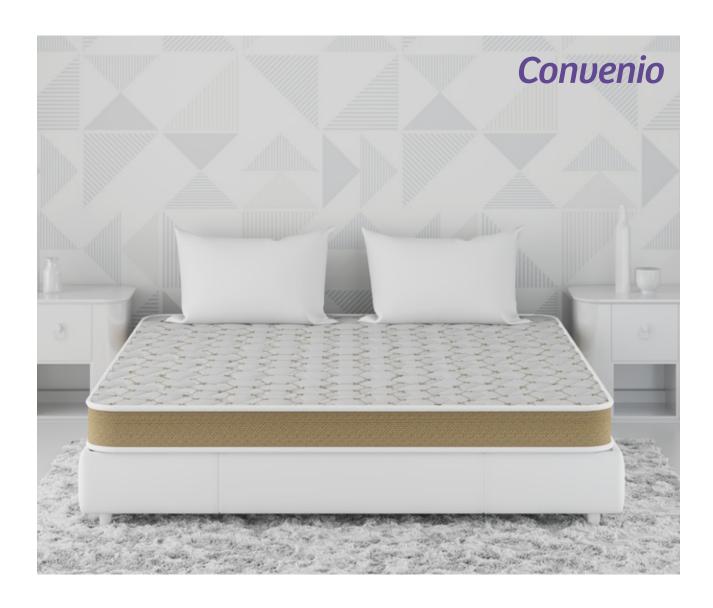

# **Layers upon layers** of comfort

The Kurlon Convenio Mattress is a multi-layered foam mattress. A multi-layered Foam Mattress designed to give you the correct sleep posture, thanks to its Rebonded Foam core. It is further reinforced by High resillence Foam layer to ensure adequate support. The Memory Foam quilting quickly moulds to the body, and always recovers its original shape when not being used. Comes with an amazing seven-year supportive warranty.

#### Convenio

THICKNESS

core Foam

Firm Feel