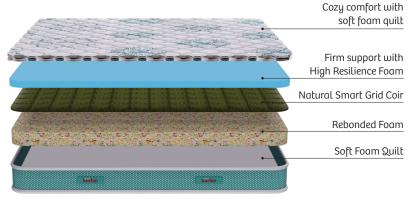

# A **bond** that lasts **forever**

Indulge in comfort with our Kurlon Kurlobond Mattress, featuring a thick layer of soft foam quilt for a plush feel. Natural coir grid, made from coconut husk fibers, offers durability, breathability, and firm support. Bonded with natural coir, it ensures spinal alignment, prevents sagging, and enhances airflow for a cool, moisture-free mattress. Wrapped in high GSM knitted fabric, it offers superior comfort. The rebonded foam delivers firm support, ensuring a perfect balance of softness and stability for a restful sleep experience!

**THICKNESS** CORE Natural Coir Grid 7" & 8"

Soft Feel

Improved, Posture

Support **Firmness** 

Top Layer Memory Foam

**Naturally** cool