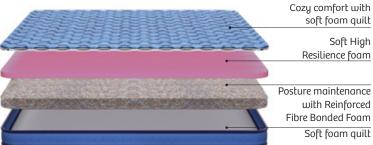

# Entry to healthy Sleep

Kurlon's DuoRest Mattress is designed to cater to your ever-changing comfort needs. With a unique dual-sided construction, this mattress offers two distinct sleep surfaces—a firm side for superior support and a plush memory foam side for unparalleled comfort.

Premium

THICKNESS | 6" & 8"

core Foam

Cozy comfort with soft foam quilt

Extra comfort layer with memory foam

Firm support with High Resilience foam

Posture maintenance with Reinforced Fibre Bonded Foam

Soft foam quilt

Medium Firm Feel