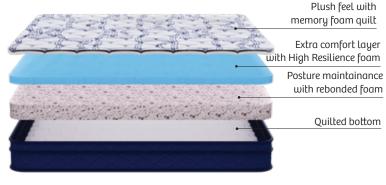

# **Support your spine** in a right way

Step into comfort with the Kurlon Spine Comfort Mattress, the epitome of luxury and relaxation. Crafted with high-density rebonded foam, High Resilience foam and a deluxe box top design, it offers a perfect balance of softness and support. Drift into a restful sleep each night, enveloped in luxurious comfort. It's not just a mattress—it's a sanctuary for rejuvenation. Invest in your well-being with our Spine Comfort Mattress.

### Spine Comfort

THICKNESS
6"

core Foam

10 Years Warranty

Medium Firm Feel