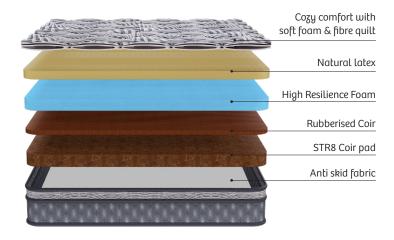

# Timeless Luxury Reimagined

Crafted to redefine comfort and support, this mattress features polar fleece fabric, intricately quilted with memory foam, offering a luxurious, quick-dry sensation with a gentle touch. Beneath its layered with High Resilience foam which ensures, balanced support, complemented by a STR8 coir pad for firm, anti-sagging reinforcement, and a breathable natural coir layer.

THICKNESS 7" & 8" core Coir

Cozy comfort with soft foam quilt

Breathable & cool with Natural rubberized coir

Firm support with High Resilience foam

Firmness & support with STR8 coir pad

Anti skid fabric

7 Years Warranty