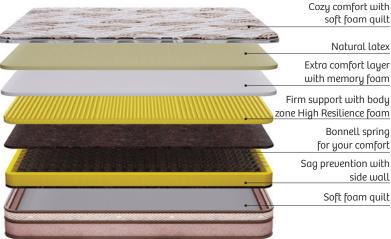

# **Support** your **spine** in a right way

Experience the perfect balance of comfort and support with our Bonnell Spring Mattress. Its durable Bonnell spring core ensures excellent back support. A layer of memory foam gently contours to your body, providing personalized cushioning for a restful night's sleep

#### **SpringRest** Bonnell

Popular

THICKNESS 7" & 8"

| core | Bonnell Spring

6 Years Medium Warranty Firm Feel