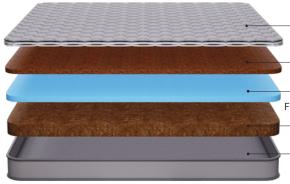

# A **bond** that lasts **forever**

Indulge in comfort with our Kurlon Kurlobond Mattress, featuring a thick layer of soft foam quilt for a plush feel. Natural coir grid, made from coconut husk fibers, offers durability, breathability, and firm support. Bonded with natural coir, it ensures spinal alignment, prevents sagging, and enhances airflow for a cool, moisture-free mattress. Wrapped in high GSM knitted fabric, it offers superior comfort. The rebonded foam delivers firm support, ensuring a perfect balance of softness and stability for a restful sleep experience!

**THICKNESS** CORE Natural Coir Grid 7" & 8"

Soft Feel

Improved, Posture

Support **Firmness** 

Top Layer Memory Foam

**Naturally** cool

# A **bond** of **support** and **comfort**

Indulge in comfort with our Kurlon Kurlobond Mattress, featuring a thick layer of soft foam quilt for a plush feel. Natural coir grid, made from coconut husk fibers, offers durability, breathability, and firm support. Bonded with natural coir, it ensures spinal alignment, prevents sagging, and enhances airflow for a cool, moisture-free mattress. Wrapped in high GSM knitted fabric, it offers superior comfort. The rebonded foam delivers firm support, ensuring a perfect balance of softness and stability for a restful sleep experience!

THICKNESS | CORE 6" & 7" | Natural Coir Grid

Medium Firm Feel

Support and Firmness

Enhanced Breathability

# Every night, a **perfect sleep**

Indulge in comfort with our Kurlon Kurlobond Mattress, featuring a thick layer of soft foam quilt for a plush feel. Natural coir grid, made from coconut husk fibers, offers durability, breathability, and firm support. Bonded with natural coir, it ensures spinal alignment, prevents sagging, and enhances airflow for a cool, moisture-free mattress. Wrapped in high GSM knitted fabric, it offers superior comfort. The rebonded foam delivers firm support, ensuring a perfect balance of softness and stability for a restful sleep experience!

THICKNESS | CORE 5" & 6" | Natural Coir Grid

7 years Warranty

Firm Feel