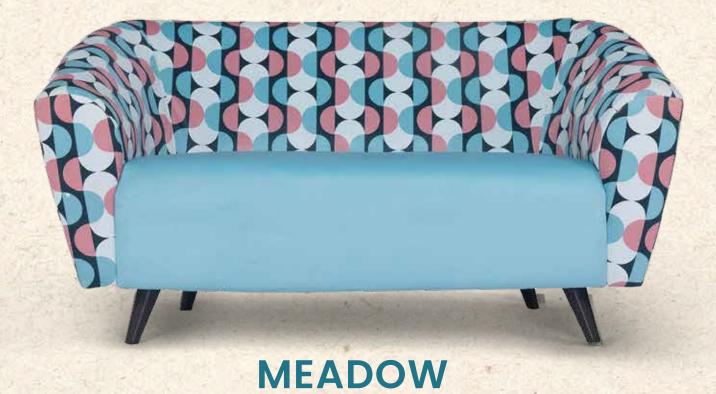

# Mea dow

The loveseat uses trusted Duroflex foam in the backrest and seat so you can relax in its soft, supportive embrace. Its compact body features a plush channel stitching and encompasses a curved backrest ensuring both comfort and relaxation.

Meadow's premium fabric upholstery features tropical and geometrical prints that accentuate your living space while the termite-resistant frame ensures its longevity.