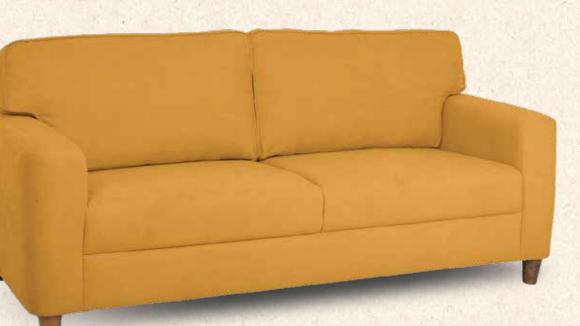

## Eden

or marks.

Whether it's a lively family gathering or a relaxing evening with friends, Eden transforms every occasion into a comfortable and stylish affair.

Eden- a spacious seating experience for everyone. This premium lounge set makes use of 7-inch crafted Duroflex foam and uses zig-zag springs that can withstand heavy use without sagging. The Easy 2 Clean™ fabric on the sofa resists stains, ensuring easy removal of any spills

Elevate your home's style by pairing Eden with our plush ottoman, creating a perfect addition that enhances the overall aesthetic of your sofa.

Mustard Tangerine

Kale Green