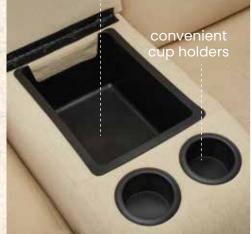

# Avalon Twin

Iconic Beige Saddle Brown Sap Green Plaster Brown **Cloudy Grey** 

Boasting handy features like built-in storage space and cup holders, this recliner redefines convenience.

integrity.

With plush padding and a sturdy, durable solid wood frame, experience the perfect fusion of comfort and lasting structural