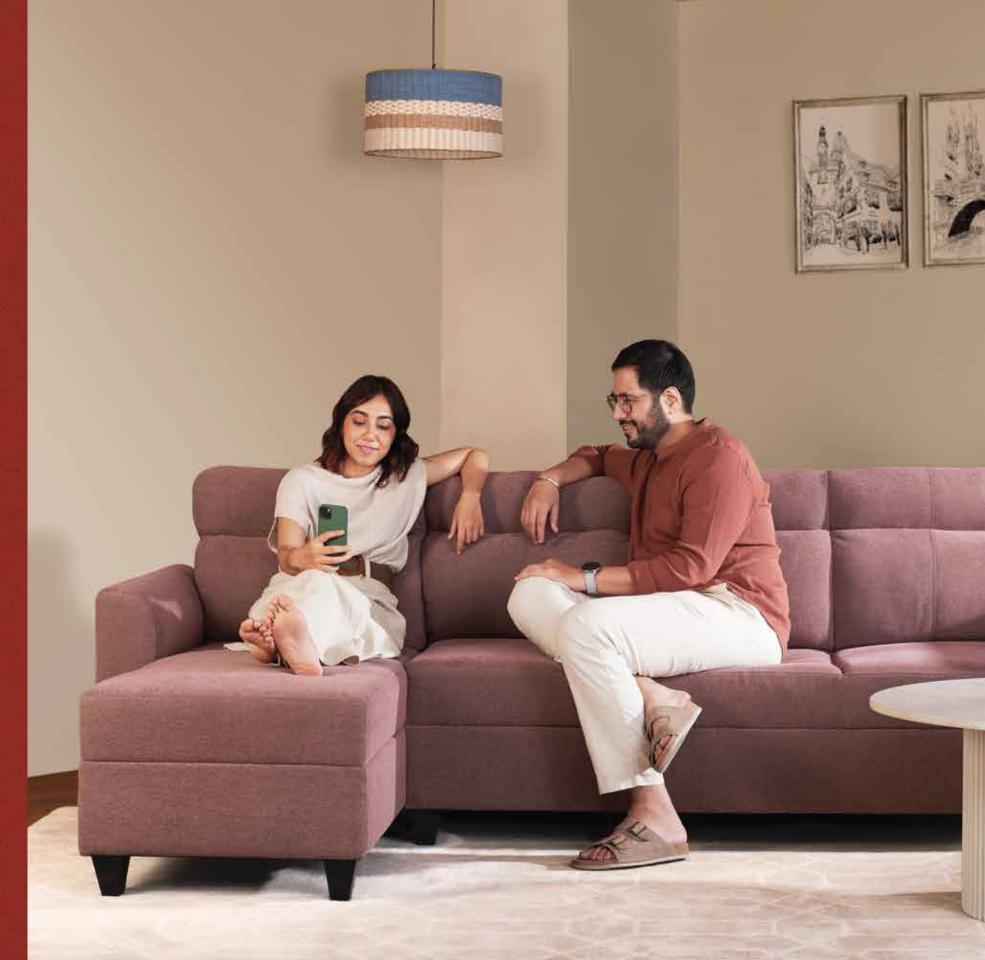

## Eden

or marks.

Whether it's a lively family gathering or a relaxing evening with friends, Eden transforms every occasion into a comfortable and stylish affair.

Eden- a spacious seating experience for everyone. This premium lounge set makes use of 7-inch crafted Duroflex foam and uses zig-zag springs that can withstand heavy use without sagging. The Easy 2 Clean™ fabric on the sofa resists stains, ensuring easy removal of any spills

Elevate your home's style by pairing Eden with our plush ottoman, creating a perfect addition that enhances the overall aesthetic of your sofa.

Mustard Tangerine

Kale Green