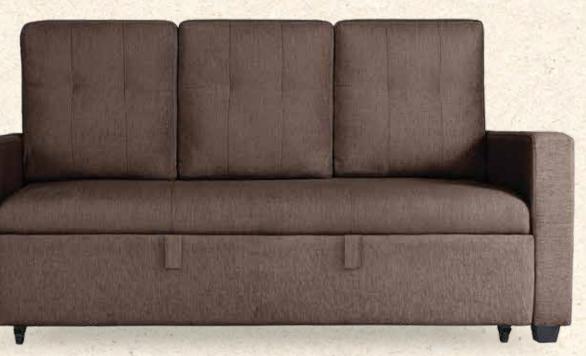

## Ease Sofa Cum Bed

Saddle Brown

Graphite Grey

Sap Green

Plaster Brown

Twilight Blue

lconic Beige

The Ease Sofa Cum Bed easily converts from a 3 seater sofa to a queen size bed and can be adjusted into 3 different positions to suit all the different events in your life. For those cosy movie nights, tilt the backrest upright to transform it into a comfortable sofa. When it's time to sit back and relax, adjust it to 160 degrees to create a lounger. And for those unexpected guests, simply tilt the backrest all the way to 180 degrees, converting it into a spacious queen-size bed.