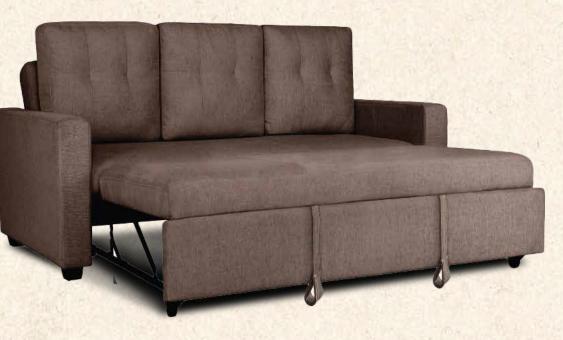

## Ease Sofa Cum Bed

Saddle Brown

Graphite Grey

Sap Green

Plaster Brown

Twilight Blue

lconic Beige

The Ease Sofa Cum Bed easily converts from a 3 seater sofa to a queen size bed and can be adjusted into 3 different positions to suit all the different events in your life. For those cosy movie nights, tilt the backrest upright to transform it into a comfortable sofa. When it's time to sit back and relax, adjust it to 160 degrees to create a lounger. And for those unexpected guests, simply tilt the backrest all the way to 180 degrees, converting it into a spacious queen-size bed.