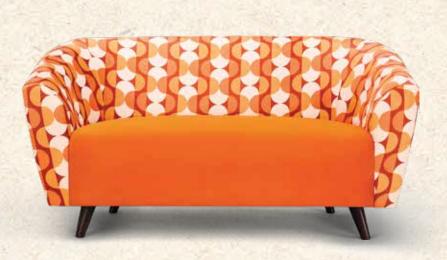

# Mea dow

The loveseat uses trusted Duroflex foam in the backrest and seat so you can relax in its soft, supportive embrace. Its compact body features a plush channel stitching and encompasses a curved backrest ensuring both comfort and relaxation.

Meadow's premium fabric upholstery features tropical and geometrical prints that accentuate your living space while the termite-resistant frame ensures its longevity.