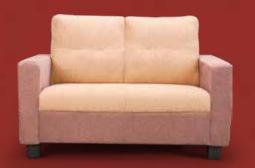

# Mea dow

The loveseat uses trusted Duroflex foam in the backrest and seat so you can relax in its soft, supportive embrace. Its compact body features a plush channel stitching and encompasses a curved backrest ensuring both comfort and relaxation.

Meadow's premium fabric upholstery features tropical and geometrical prints that accentuate your living space while the termite-resistant frame ensures its longevity.