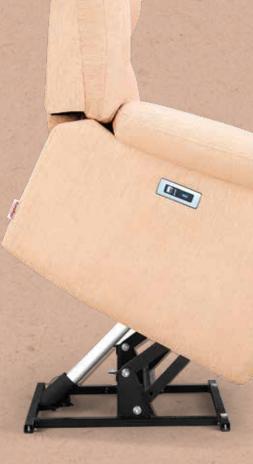

# Avalon Lyft

Lyft goes beyond the typical expectations of a recliner by offering a dual function of power recline and power lift. While it reclines like any other recliner, it also power lifts to a 30°, facilitating an easy and comfortable transition for getting up off the recliner.