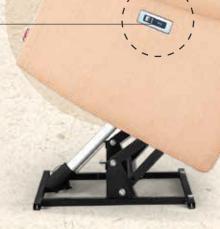

# Avalon Lyft

Lyft goes beyond the typical expectations of a recliner by offering a dual function of power recline and power lift. While it reclines like any other recliner, it also power lifts to a 30°, facilitating an easy and comfortable transition for getting up off the recliner.

Its added functionality of the Zero Wall Recline mechanism ensures seamless adjustment even when placed against a wall, eliminating the need for extra clearance space behind