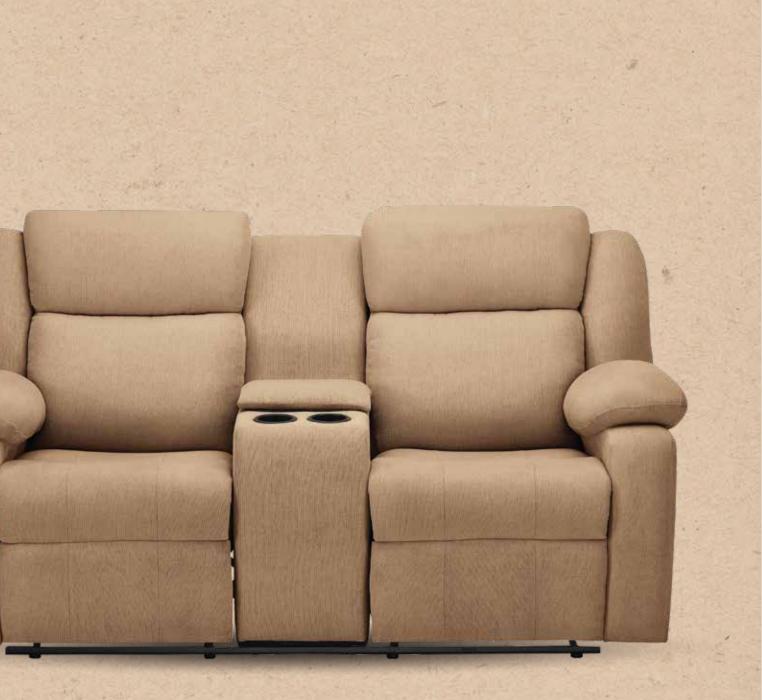

# Avalon Twin

Iconic Beige Saddle Brown Sap Green Plaster Brown **Cloudy Grey** 

Boasting handy features like built-in storage space and cup holders, this recliner redefines convenience.

integrity.

With plush padding and a sturdy, durable solid wood frame, experience the perfect fusion of comfort and lasting structural