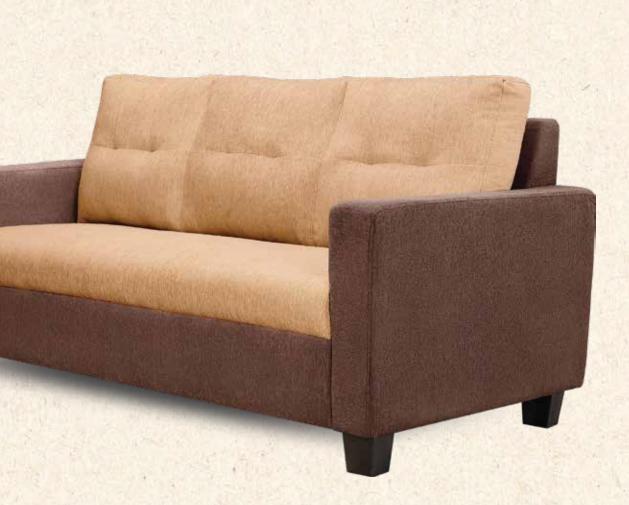

Ease-ily your go to choice for solo lounging or cosy family evenings. Ease is tailor-made with trusted Duroflex foam and has a highly durable back frame with elastic nylon webbing. Its ergonomic design focuses on comfortable back support and ensures form and comfort whether you opt for the 3-seater, 2-seater, or 1-seater option.