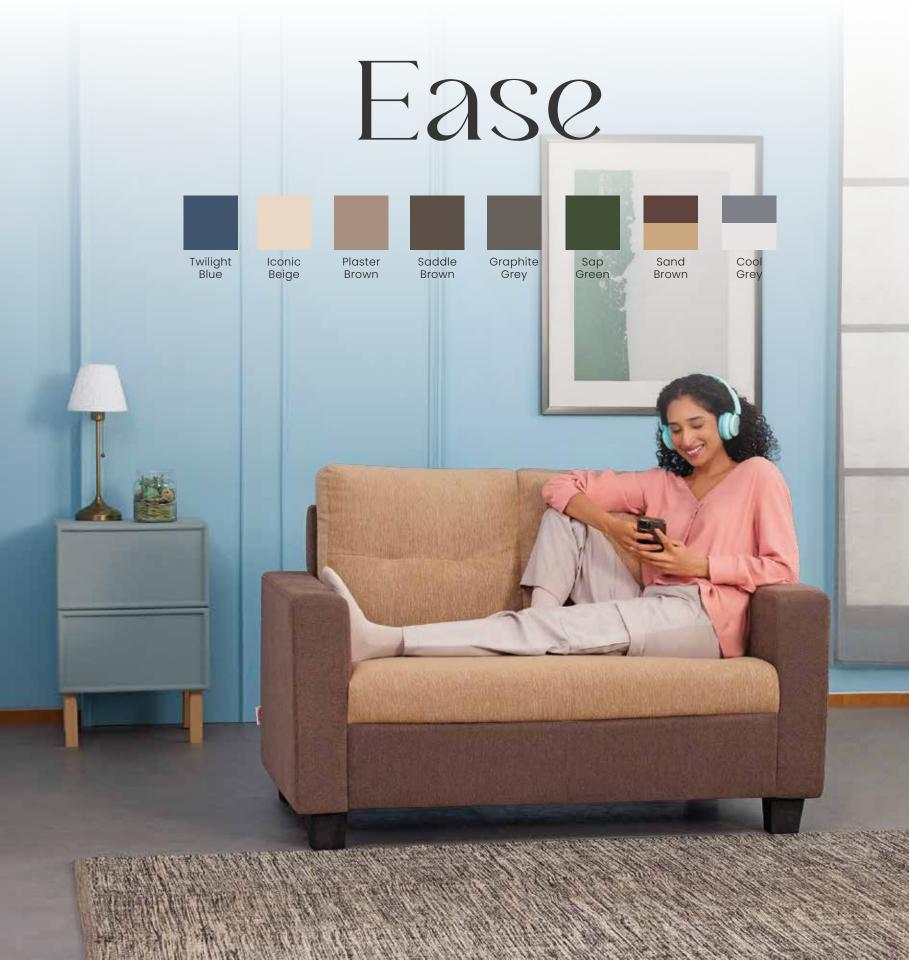

## EASE SOFA CUM BED

## Ease Sofa Cum Bed

Saddle Brown

Graphite Grey

Sap Green

Plaster Brown

Twilight Blue

lconic Beige

The Ease Sofa Cum Bed easily converts from a 3 seater sofa to a queen size bed and can be adjusted into 3 different positions to suit all the different events in your life. For those cosy movie nights, tilt the backrest upright to transform it into a comfortable sofa. When it's time to sit back and relax, adjust it to 160 degrees to create a lounger. And for those unexpected guests, simply tilt the backrest all the way to 180 degrees, converting it into a spacious queen-size bed.