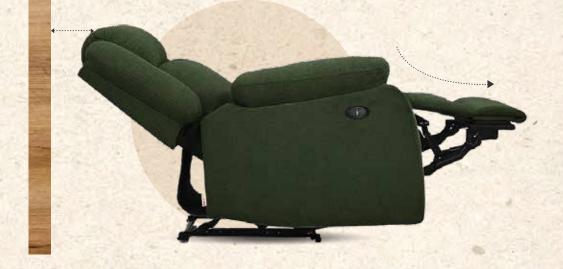

The Zero Wall Recline feature allows seamless adjustment even against a wall. Plus, stay connected with the built-in USB charging port for added convenience.

WALL

**USB PORT** 

Featuring motorised controls, effortless reclining is at your fingertips. With infinite positions, transition seamlessly between reclining, sitting, and relaxing, stopping at any point in between. Thanks to its powered control it's easy to operate by all age groups.