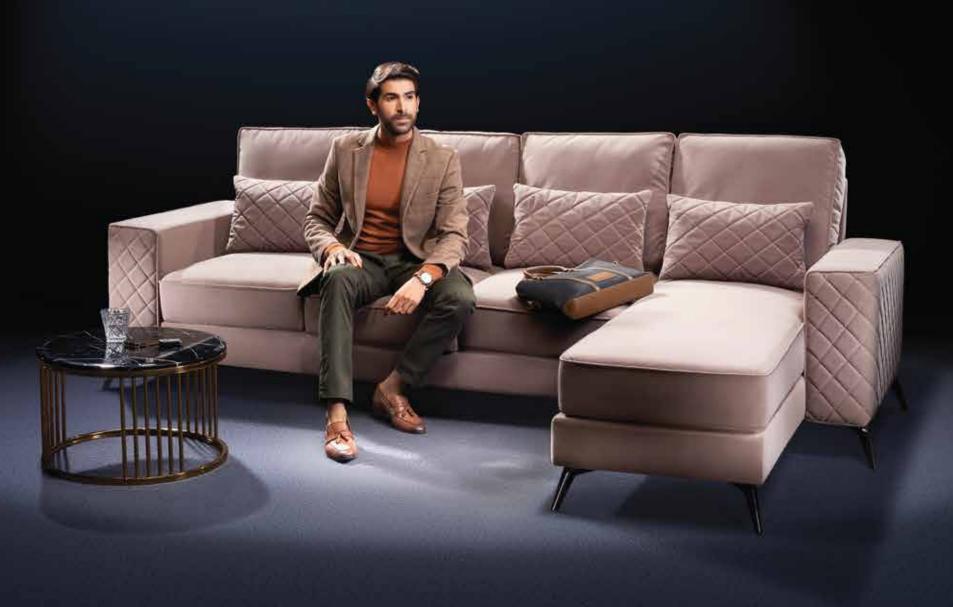

# Zivo Plus

It has an anti-warping solid wood frame and its lounger can be configured either at the RHS or the LHS of the sofa. Designed keeping style and longevity in focus, its premium fabric is resistant to pilling and colour fading.

Enhance your sofa experience by pairing it with our plush ottoman. This addition comes with a convenient storage bin, seamlessly complementing Zivo Plus and adding to its overall functionality.