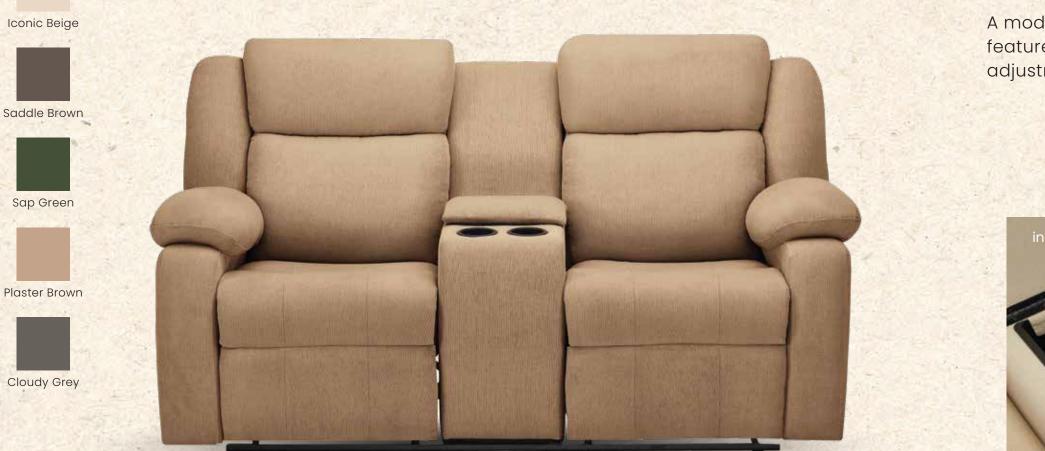

# Avalon Twin

Iconic Beige Saddle Brown Sap Green Plaster Brown **Cloudy Grey** 

Boasting handy features like built-in storage space and cup holders, this recliner redefines convenience.

integrity.

With plush padding and a sturdy, durable solid wood frame, experience the perfect fusion of comfort and lasting structural