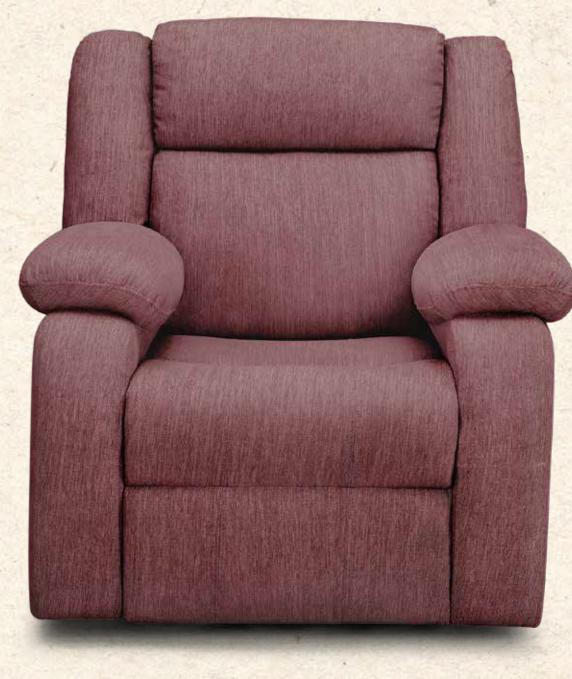

# Avalon Lyft

Lyft goes beyond the typical expectations of a recliner by offering a dual function of power recline and power lift. While it reclines like any other recliner, it also power lifts to a 30°, facilitating an easy and comfortable transition for getting up off the recliner.

Twilight Blue

Iconic Beige

Dusky Pink

It also features a USB charging port, ensuring that you can relax and recharge not only yourself but also your essential gadgets, all within arm's reach.

the recliner.

Its added functionality of the Zero Wall Recline mechanism ensures seamless adjustment even when placed against a wall, eliminating the need for extra clearance space behind