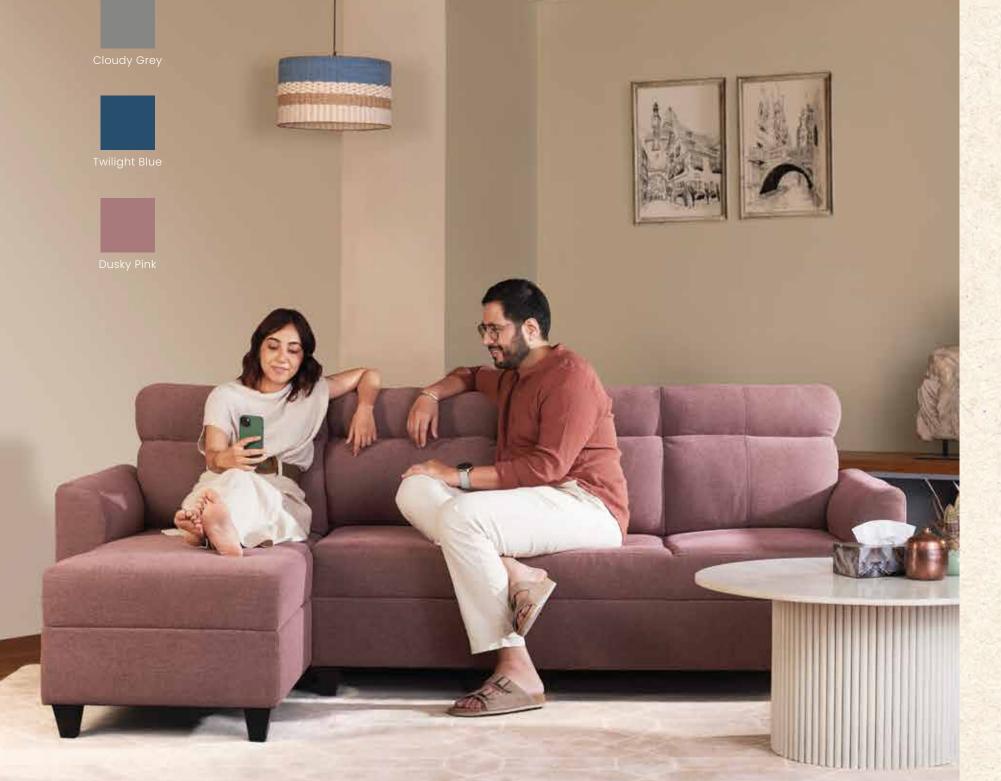

# Avalon RRR

Iconic Beige

Saddle Brown

Plaster Brown

Graphite Grey

Dusky Pink

#### SUEDE FABRIC

Crimson Red

Avalon Rock, Rotate, Recline or RRR goes beyond the ordinary, offering three cool functions that redefine your experience.

With the ability to Rock, Rotate 360 degrees, and Recline, the Triple R Lounger provides a perfect blend of motion and relaxation that gives you full-body support and cloud-like comfort in every position.