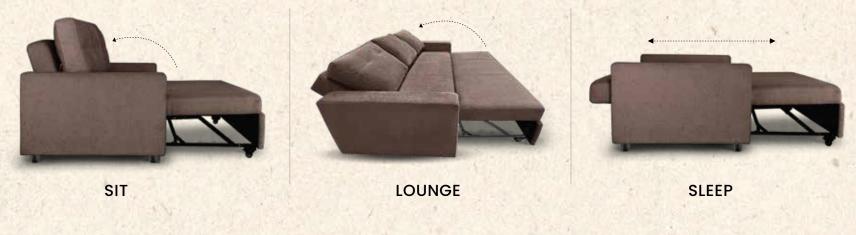

## Ease Sofa Cum Bed

Saddle Brown

Graphite Grey

Sap Green

Plaster Brown

Twilight Blue

lconic Beige

The Ease Sofa Cum Bed easily converts from a 3 seater sofa to a queen size bed and can be adjusted into 3 different positions to suit all the different events in your life. For those cosy movie nights, tilt the backrest upright to transform it into a comfortable sofa. When it's time to sit back and relax, adjust it to 160 degrees to create a lounger. And for those unexpected guests, simply tilt the backrest all the way to 180 degrees, converting it into a spacious queen-size bed.