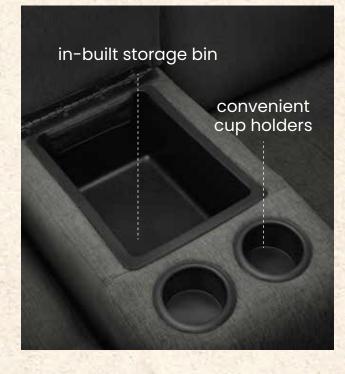

# Avalon Twin

Iconic Beige Saddle Brown Sap Green Plaster Brown **Cloudy Grey** 

Boasting handy features like built-in storage space and cup holders, this recliner redefines convenience.

integrity.

With plush padding and a sturdy, durable solid wood frame, experience the perfect fusion of comfort and lasting structural

A modern Zero Wall Recline feature allows seamless adjustment even against a wall.

in-built storage bin

With a USB charging port included, modern convenience meets relaxation in this electric recliner.