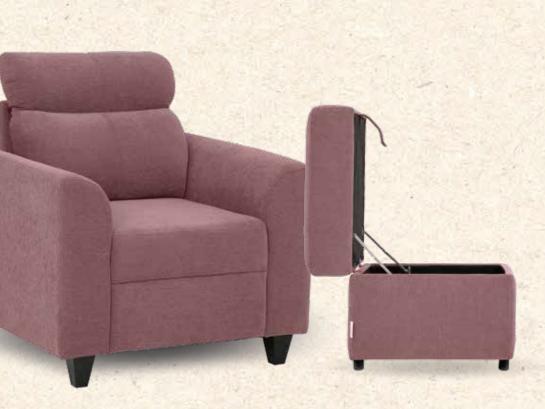

Ease-ily your go to choice for solo lounging or cosy family evenings. Ease is tailor-made with trusted Duroflex foam and has a highly durable back frame with elastic nylon webbing. Its ergonomic design focuses on comfortable back support and ensures form and comfort whether you opt for the 3-seater, 2-seater, or 1-seater option.