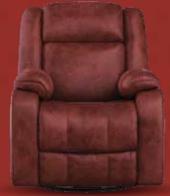

# Avalon Lyft

Lyft goes beyond the typical expectations of a recliner by offering a dual function of power recline and power lift. While it reclines like any other recliner, it also power lifts to a 30°, facilitating an easy and comfortable transition for getting up off the recliner.

Twilight Blue

Iconic Beige

Dusky Pink

It also features a USB charging port, ensuring that you can relax and recharge not only yourself but also your essential gadgets, all within arm's reach.

the recliner.

Its added functionality of the Zero Wall Recline mechanism ensures seamless adjustment even when placed against a wall, eliminating the need for extra clearance space behind