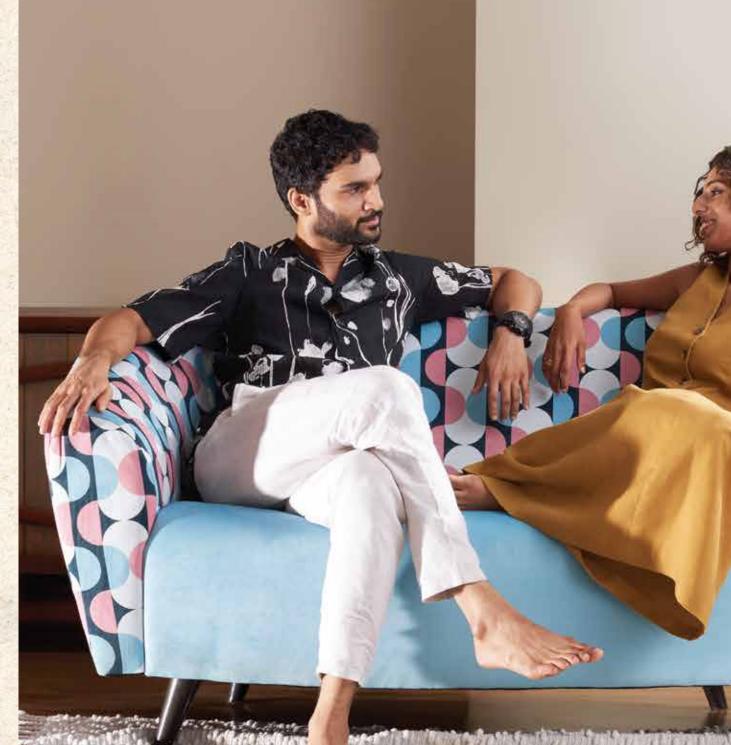

# Mea dow

The loveseat uses trusted Duroflex foam in the backrest and seat so you can relax in its soft, supportive embrace. Its compact body features a plush channel stitching and encompasses a curved backrest ensuring both comfort and relaxation.

Meadow's premium fabric upholstery features tropical and geometrical prints that accentuate your living space while the termite-resistant frame ensures its longevity.