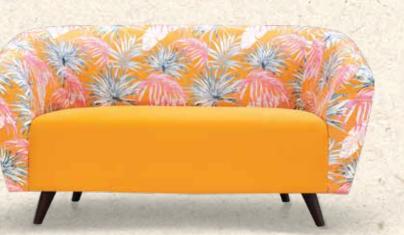

# Mea dow

The loveseat uses trusted Duroflex foam in the backrest and seat so you can relax in its soft, supportive embrace. Its compact body features a plush channel stitching and encompasses a curved backrest ensuring both comfort and relaxation.

Meadow's premium fabric upholstery features tropical and geometrical prints that accentuate your living space while the termite-resistant frame ensures its longevity.