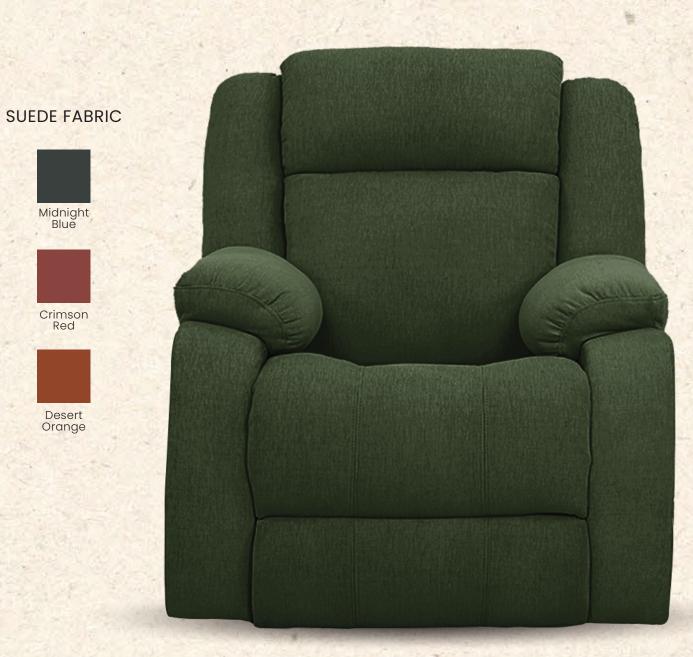

## Avalon Electric

Iconic Beige

Saddle Brown

Crimson Red

Midnight Blue

Desert Orange

Graphite Grey

Dusky Pink

The Zero Wall Recline feature allows seamless adjustment even against a wall. Plus, stay connected with the built-in USB charging port for added convenience.

WALL

**USB PORT** 

Featuring motorised controls, effortless reclining is at your fingertips. With infinite positions, transition seamlessly between reclining, sitting, and relaxing, stopping at any point in between. Thanks to its powered control it's easy to operate by all age groups.