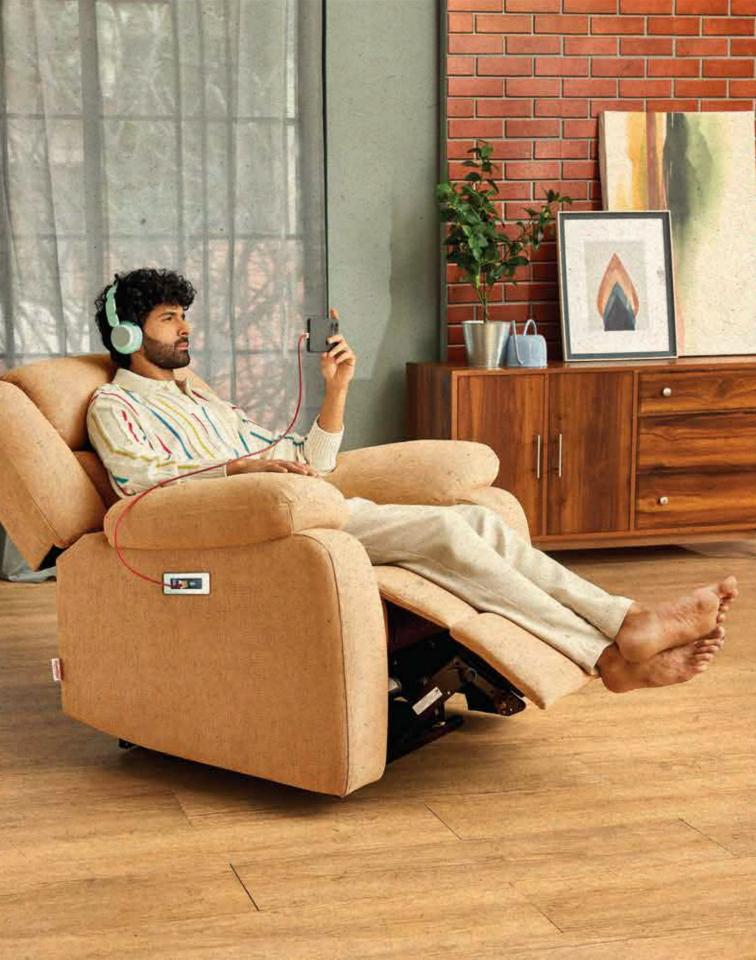

# Avalon Lyft

Lyft goes beyond the typical expectations of a recliner by offering a dual function of power recline and power lift. While it reclines like any other recliner, it also power lifts to a 30°, facilitating an easy and comfortable transition for getting up off the recliner.

Twilight Blue

Iconic Beige

Dusky Pink

It also features a USB charging port, ensuring that you can relax and recharge not only yourself but also your essential gadgets, all within arm's reach.

the recliner.

Its added functionality of the Zero Wall Recline mechanism ensures seamless adjustment even when placed against a wall, eliminating the need for extra clearance space behind