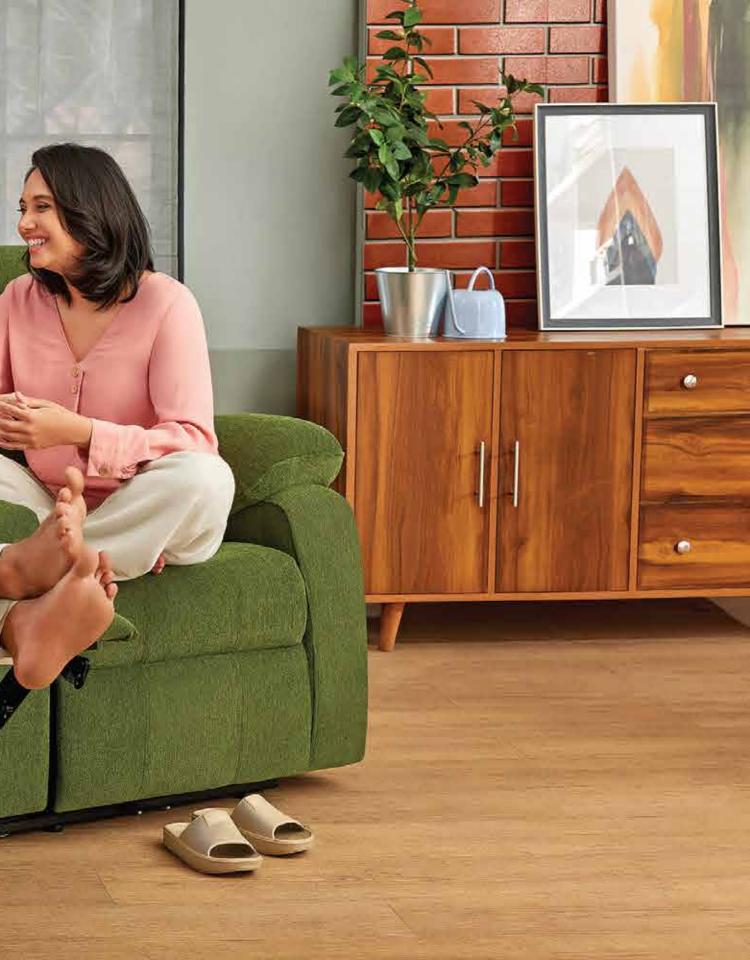

thick back cushion. The overall seating experience is good!

Relaxing on Avalon RRR feels like floating on a cloud !!!, Wonderful, feeling the benefit within a day, the best thing wants to sit & try it, relatives & friends, nice colour, good material, it rocks, rotates,& has a foot recliner, more like a comfy bed, yes would recommend 100%, comes in 2 pieces, easy to assemble, also quick delivery, came





ghly recommend the Zivo Plus sofa! Reasonable price..! Cushion was good..! More comfort and spacious sofa !! The cushion was perfectly fitted !! Nice Product ! Delivery is available for almost all locations compared to other brand

he Ease sofa Bed is very lightweight and easy to move. Comfortable sitting, especially when you need to lie down. Good item to buy

# IT'S A RELAX-PERIENCE