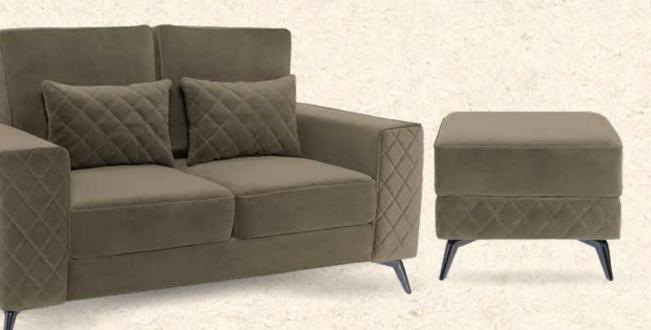

## Eden

or marks.

Whether it's a lively family gathering or a relaxing evening with friends, Eden transforms every occasion into a comfortable and stylish affair.

Eden- a spacious seating experience for everyone. This premium lounge set makes use of 7-inch crafted Duroflex foam and uses zig-zag springs that can withstand heavy use without sagging. The Easy 2 Clean™ fabric on the sofa resists stains, ensuring easy removal of any spills

Elevate your home's style by pairing Eden with our plush ottoman, creating a perfect addition that enhances the overall aesthetic of your sofa.

Mustard Tangerine

Kale Green