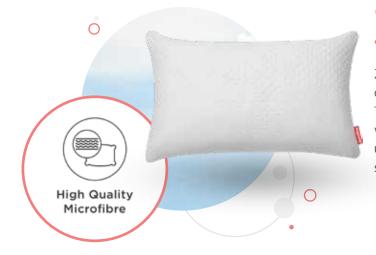

## Zeal

Zeal by Duroflex is a luxe-feel microfibre pillow designed to lend both support and comfort.

The lightweight pillow is designed to be breathable with its fine viscose blend exterior. A night of undisturbed sleep is assured with Zeal's nurturing support and plushness.

**Dimension**: 27X17 (69cmX43 cm)