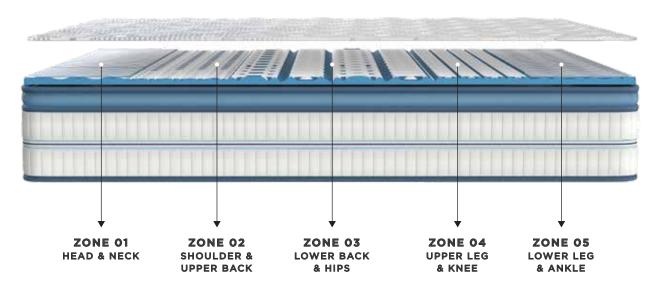

## 5 ZONE ORTHOPEDIC TECHNOLOGY

Our body is divided into 5 zones. Each one of the zones exerts different pressure and hence needs a different level of support. Our 5 zone dual density orthopedic technology does exactly that. Tested and approved by experts at National Health Academy, it offers differentiated support based on the weight of each zone while relaxing your spine and promising a great night's sleep.