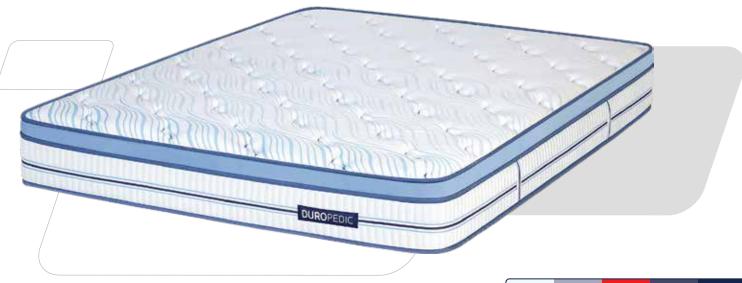

## Balance

Research-backed and designed for longevity, our Balance orthopedic memory foam mattress is all about a stronger, optimally supported back. It's designed with a beautiful quilting on an anti-microbial fabric that's made with 40% recycled yarn.

Recommended by orthopedists, loved by India.

**5 ZONE SUPPORT** 

MEMORY FOAM