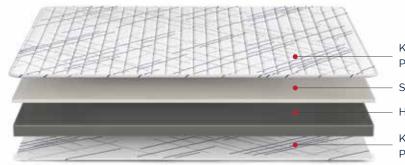

# Jacquard Woven Fabric

Knitted Recycled Fabric With Anti-Stress Technology

Super Soft Foam Layer

3 Zone Copper Infused NRG Layer

PU Foam Layer

3 Zone Pocket Spring Layer

PU Foam Layer