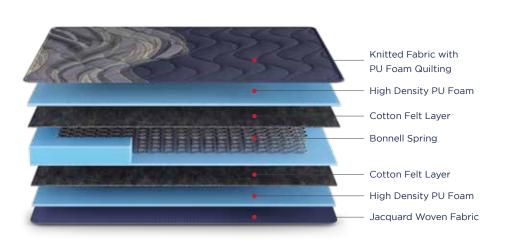

## Element

A great mattress for your back, that's made even better with long-lasting materials. Engineered with high-quality bonded foam and comfortable cushioning, Element ensures your back stays in its element, always.

Knitted Fabric with PU Foam Quilting High Density Bonded Foam Jacquard Woven Fabric