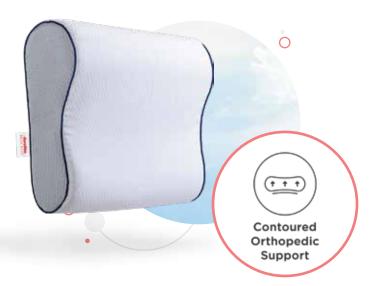

## Neck Pro

Neck Pro by Duroflex is a contoured orthopedic support pillow scientifically engineered for the perfect neck contouring and exceptional pressure relief. Enabled with Cool Gel Technology & encased in an antimicrobial cover, the pillow helps maintain a cool and fresh sleep climate. This pillow is highly recommended for people with neck pain. This pillow comes with a cover that can be removed & washed.

**Dimension**: 24X16 (61cmX41cm) | Height: 4.5 (11.43cm)