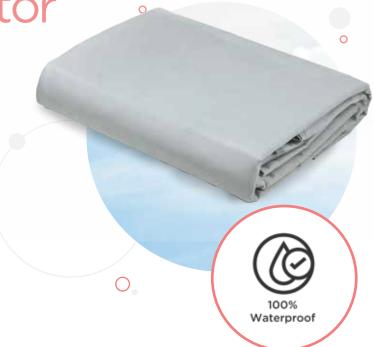

Soft Light Reversible

**Dimension**: 100X90 (2.54cmX2.28 cm)

**Mattress Protector** 

Duro Safe Mattress Protector powered by Swiss HeiQ Viroblock is India's first antiviral mattress protector. It is the protection every mattress needs for a fresh, safe and hygienic sleep environment. Additionally, this protector is also 100% waterproof, helping your sleep surface stay clean and hygienic.

Dimension: 78X36 (1.98mX91 cm) (Single)

78X48 (1.98mX1.22m) (Double)

78X60 (1.98mX1.52m) (Queen)

78X72 (1.98mX1.83m) (King)