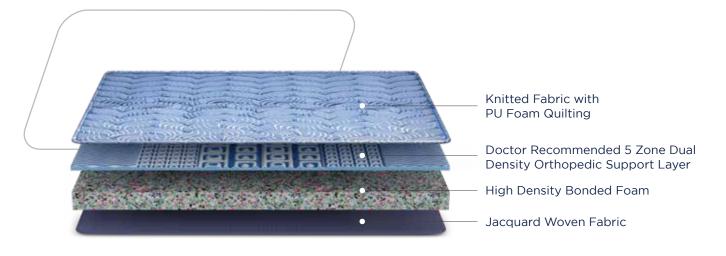

## Element

A great mattress for your back, that's made even better with long-lasting materials. Engineered with high-quality bonded foam and comfortable cushioning, Element ensures your back stays in its element, always.

Knitted Fabric with PU Foam Quilting High Density Bonded Foam Jacquard Woven Fabric