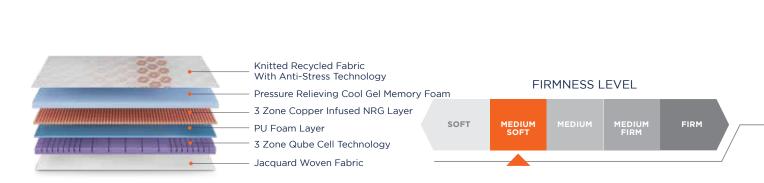

# Jacquard Woven Fabric

Knitted Recycled Fabric With Anti-Stress Technology

Super Soft Foam Layer

3 Zone Copper Infused NRG Layer

PU Foam Layer

3 Zone Pocket Spring Layer

PU Foam Layer

#### **EURO TOP**

6+2 INCH **THICKNESS** 

FIRMNESS LEVEL

| SOFT | MEDIUM<br>SOFT | MEDIUM | MEDIUM<br>FIRM | FIRM |
|------|----------------|--------|----------------|------|
|      |                |        |                |      |