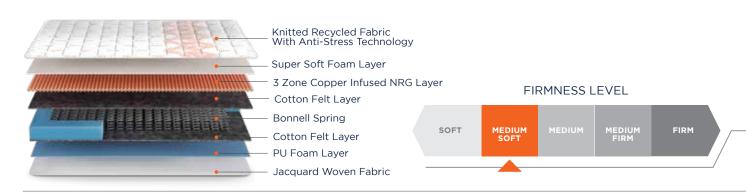

#### **INFUSED NRG LAYER**

Smart grooves & copper-infusion for zonal support with extra air circulation & coolness

#### **COPPER FOR BETTER COOLING AND HYGIENE**

Copper's natural cooling & anti-bacterial properties ensure your mattress always feels fresh

#### ANTI-STRESS

Specially designed knitted fabric repels negative ions & increases positive charge to deeply relax your body

#### SUSTAINABLE MATERIALS

Fabric consists of 40% recycled yarn sourced from discarded PET bottles

# Jacquard Woven Fabric

Knitted Recycled Fabric With Anti-Stress Technology

Super Soft Foam Layer

3 Zone Copper Infused NRG Layer

PU Foam Layer

3 Zone Pocket Spring Layer

PU Foam Layer

#### **EURO TOP**

6+2 INCH **THICKNESS** 

FIRMNESS LEVEL

| SOFT | MEDIUM<br>SOFT | MEDIUM | MEDIUM<br>FIRM | FIRM |
|------|----------------|--------|----------------|------|
|      |                |        |                |      |