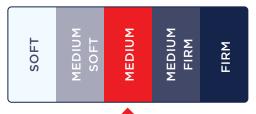

#### **EURO TOP**

6+2 INCH **THICKNESS** 

FIRMNESS LEVEL

| SOFT | MEDIUM<br>SOFT | MEDIUM | MEDIUM<br>FIRM | FIRM |
|------|----------------|--------|----------------|------|
|      |                |        |                |      |