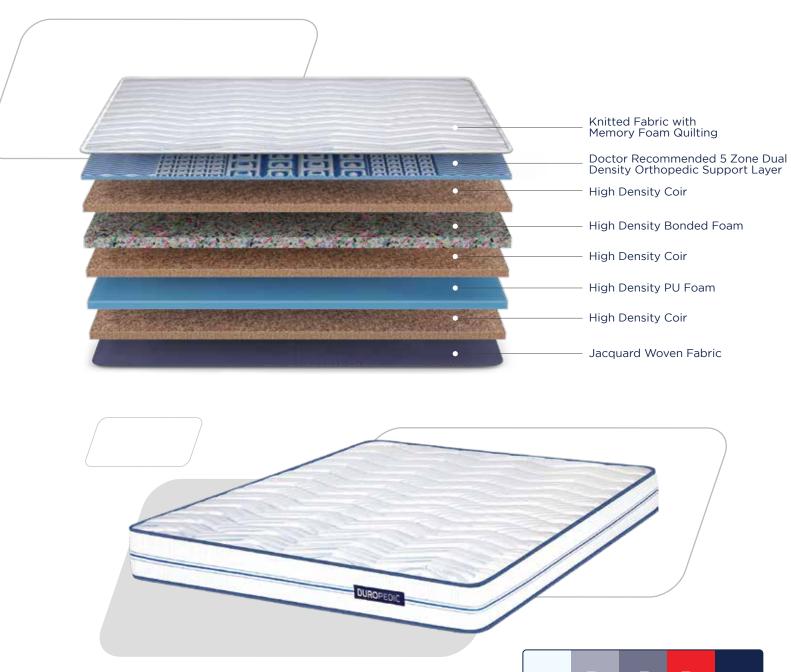

## **DURO**PEDIC

Experience orthopedic excellence with our flagship range of Duropedic mattresses. Endorsed by the National Health Academy, these mattresses are scientifically tested and doctor recommended for great orthopedic support. Engineered alongside orthopedists, this range touts an innovative 5 Zone Full Body Support System that provides comfort to 5 crucial pressure zones in the body.

Inspired by the buoyant comfort of water and resembling the waves & ripples of the beautiful ocean, our Duropedic range is a true orthopedic design. Made with new age international aesthetics and engineered with best-in-class technology, this range corrects your posture, aligns your spine, and relieves back and joint pain. With Duropedic, your back is always in good hands.

## 5 ZONE ORTHOPEDIC TECHNOLOGY

Our body is divided into 5 zones. Each one of the zones exerts different pressure and hence needs a different level of support. Our 5 zone dual density orthopedic technology does exactly that. Tested and approved by experts at National Health Academy, it offers differentiated support based on the weight of each zone while relaxing your spine and promising a great night's sleep.