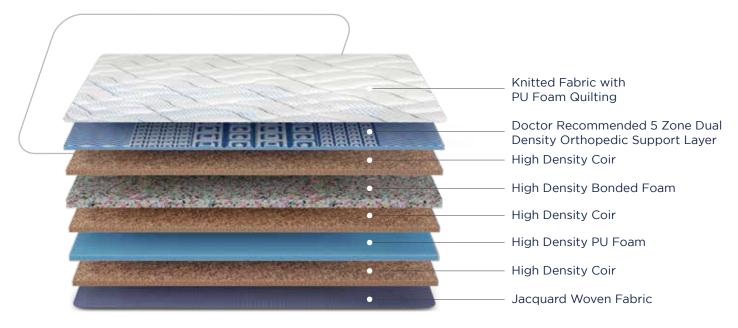

## **DURO**PEDIC

Experience orthopedic excellence with our flagship range of Duropedic mattresses. Endorsed by the National Health Academy, these mattresses are scientifically tested and doctor recommended for great orthopedic support. Engineered alongside orthopedists, this range touts an innovative 5 Zone Full Body Support System that provides comfort to 5 crucial pressure zones in the body.

## 5 ZONE ORTHOPEDIC TECHNOLOGY

Our body is divided into 5 zones. Each one of the zones exerts different pressure and hence needs a different level of support. Our 5 zone dual density orthopedic technology does exactly that. Tested and approved by experts at National Health Academy, it offers differentiated support based on the weight of each zone while relaxing your spine and promising a great night's sleep.