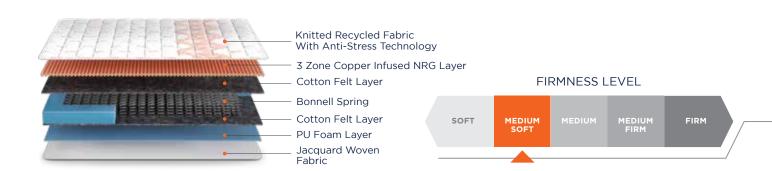

# Jacquard Woven Fabric

Knitted Recycled Fabric With Anti-Stress Technology

Super Soft Foam Layer

3 Zone Copper Infused NRG Layer

PU Foam Layer

3 Zone Pocket Spring Layer

PU Foam Layer

#### **EURO TOP**

6+2 INCH **THICKNESS** 

FIRMNESS LEVEL

| SOFT | MEDIUM<br>SOFT | MEDIUM | MEDIUM<br>FIRM | FIRM |
|------|----------------|--------|----------------|------|
|      |                |        |                |      |