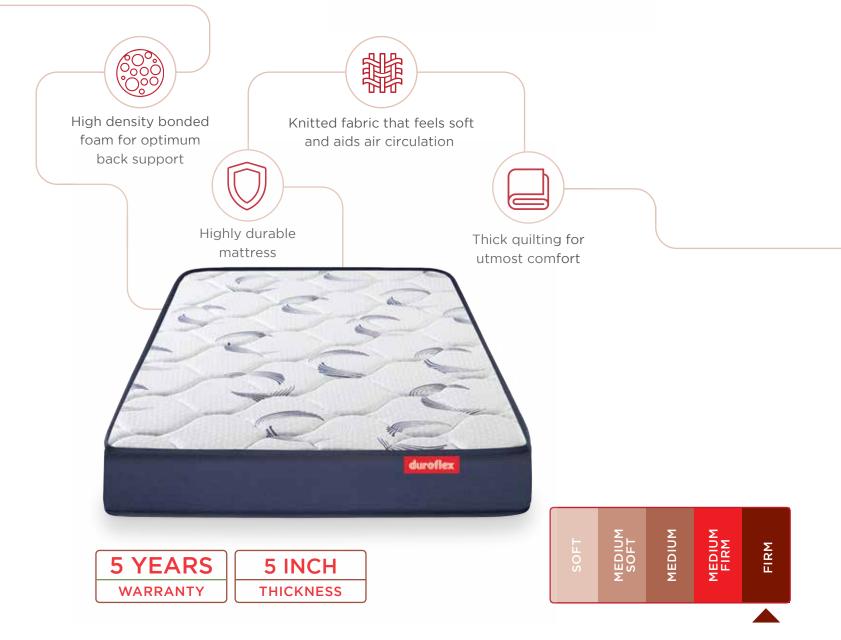

## Element

A great mattress for your back, that's made even better with long-lasting materials. Engineered with high-quality bonded foam and comfortable cushioning, Element ensures your back stays in its element, always.

Knitted Fabric with PU Foam Quilting High Density Bonded Foam Jacquard Woven Fabric