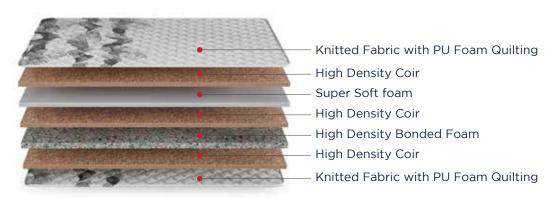

## Element

A great mattress for your back, that's made even better with long-lasting materials. Engineered with high-quality bonded foam and comfortable cushioning, Element ensures your back stays in its element, always.

Knitted Fabric with PU Foam Quilting High Density Bonded Foam Jacquard Woven Fabric