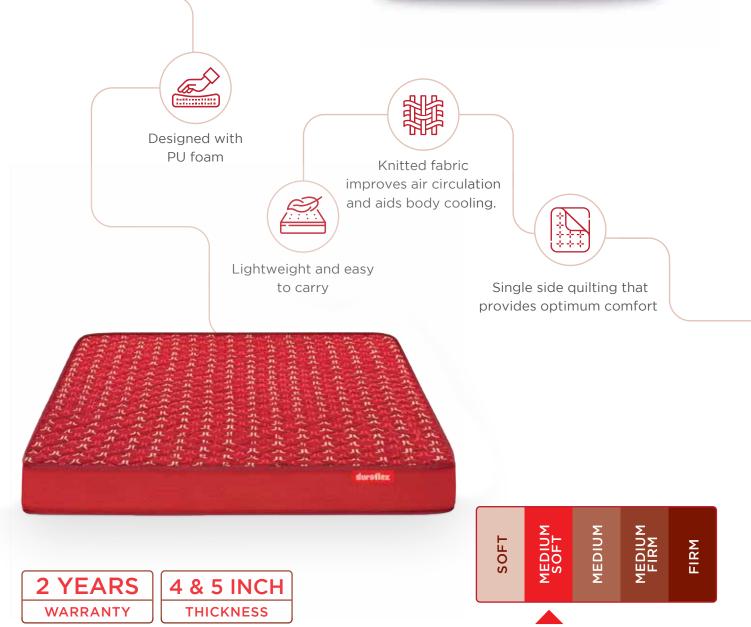

## Comfy

A thoughtfully designed mattress that feels plush, and provides incredible support. Comfy is made with natural coir and foam, meant to aid natural ventilation and sturdy support, with durability at the heart of it.

## Cozy

Introducing Cozy, a mattress that redefines durability. Engineered with trusted Duroflex foam and superior knitted fabric, this mattress ensures sturdy comfort, optimum air circulation and enhanced cushioning.