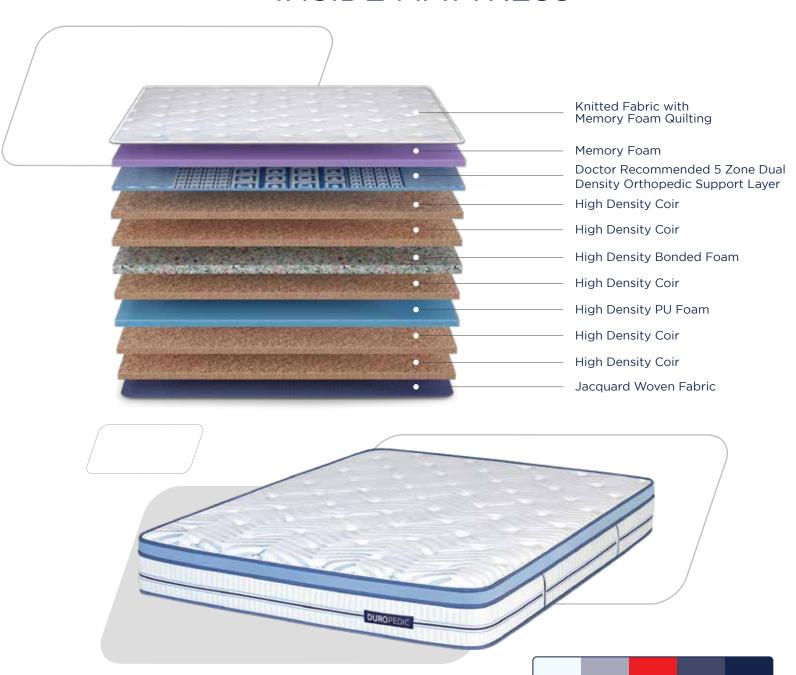

#### **INSIDE MATTRESS**

Knitted Fabric with Memory Foam Quilting

Doctor Recommended 5 Zone Dual Density Orthopedic Support Layer

High Density Bonded Foam

Jacquard Woven Fabric

7 YEARS
WARRANTY

TIGHT TOP

7 INCH
THICKNESS