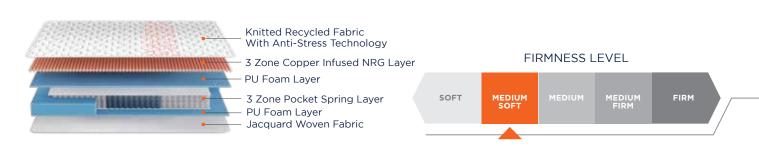

# Jacquard Woven Fabric

Knitted Recycled Fabric With Anti-Stress Technology

Super Soft Foam Layer

3 Zone Copper Infused NRG Layer

PU Foam Layer

3 Zone Pocket Spring Layer

PU Foam Layer

#### **EURO TOP**

6+2 INCH **THICKNESS** 

FIRMNESS LEVEL

| SOFT | MEDIUM<br>SOFT | MEDIUM | MEDIUM<br>FIRM | FIRM |
|------|----------------|--------|----------------|------|
|      |                |        |                |      |