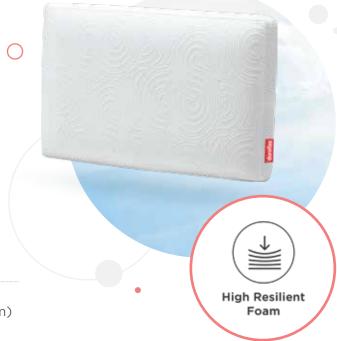

## Energy

Energy is a medium firm pillow designed using high resilient foam for enhanced neck support. It comes with Cool Gel infusion for a cool and comfortable sleep environment. The pillow comes encased in a breathable and soft viscose blend cover with anti-microbial properties that keeps it fresh and hygienic.

This pillow comes with a cover that can be removed and washed.

**Dimension**: 25X16 (64cmX41cm) | Height: 4.5 (11.43cm)