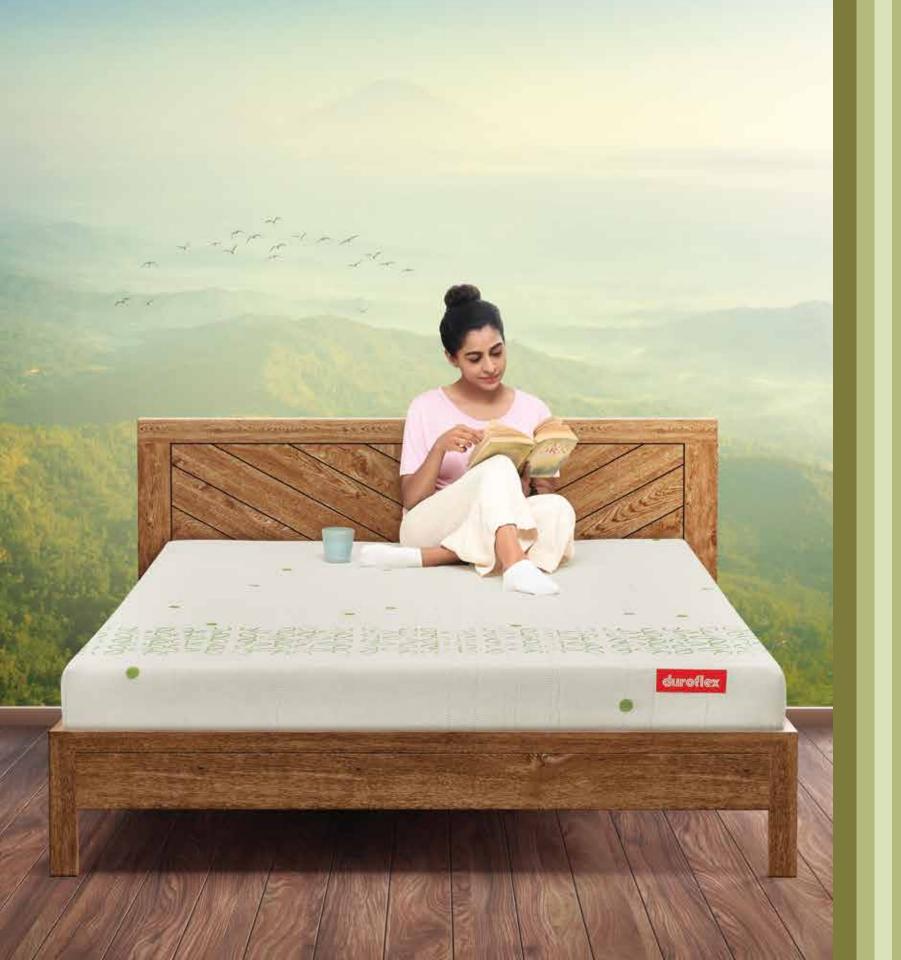

# naturalliving Sleep made Sustainable duroflex

Bring the best of nature into your bedroom with our
Natural Living range of mattresses. Crafted from the best natural materials,
this range is rooted in the principles of sustainable living and is carbon
conscious. This eco-friendly range uses biodegradable and 100 % natural
materials like latex, coir and natural cotton fabric so you can sleep the
way nature intended.

These natural latex mattresses are not only the epitome of luxury but also a green lifestyle choice. The latex used for this range is ethically and locally sourced from Kerala, where the journey of Duroflex began 6 decades ago. The unique aesthetic of these designer mattress are inspired by flora livening up your bedroom and bringing you closer to nature.