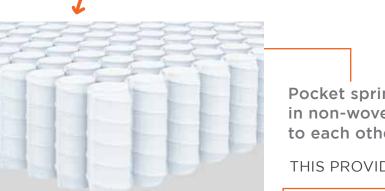

## The Science Behind Propel

The seamless contoured support of the Propel mattresses in our Energise range comes from 3 zone pocket springs.

Pocket springs are individually encased in non-woven cover and are not connected to each other.

THIS PROVIDES:

Zero motion transfer for undisturbed sleep

Optimum spinal alignment with zonal back support

The right balance of softness and support