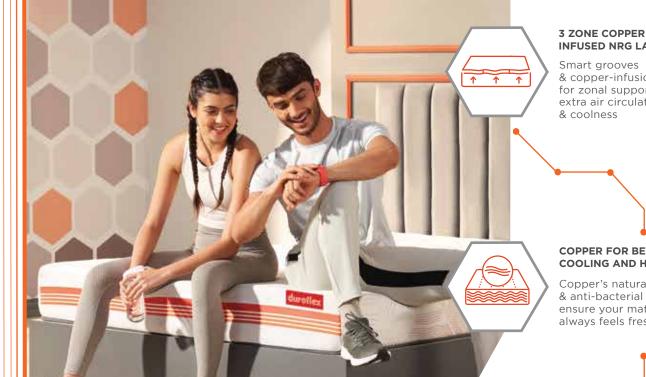

#### **INFUSED NRG LAYER**

Smart grooves & copper-infusion for zonal support with extra air circulation & coolness

#### **COPPER FOR BETTER COOLING AND HYGIENE**

Copper's natural cooling & anti-bacterial properties ensure your mattress always feels fresh