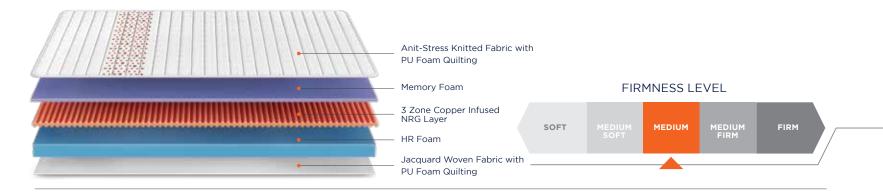

## **Active NXT**

#### Dual Side Quilted Memory Foam Mattress

Double the comfort, double the energy. Introducing Active NXT, a dual side quilted memory foam mattress that optimally distributes pressure, enhances comfort and recharges deeply.

#### **TIGHT TOP**

6 & 8 INCHES
THICKNESS

3 Zone copper infused NRG layer supports better posture, improves blood circulation & muscle relaxation

Adaptive memory foam for body support and contouring

Knitted fabric that repels negative ions to deeply relax your body