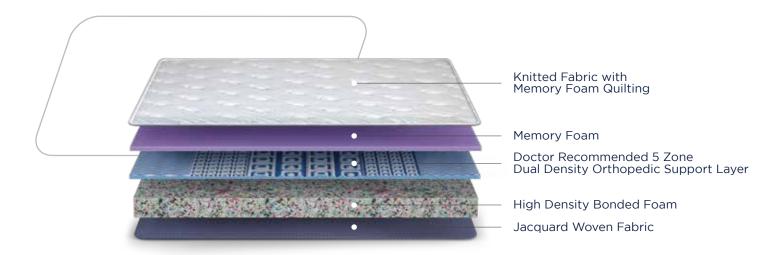

## Balance

Research-backed and designed for longevity, our Balance orthopedic memory foam mattress is all about a stronger, optimally supported back. It's designed with a beautiful quilting on an anti-microbial fabric that's made with 40% recycled yarn.

Recommended by orthopedists, loved by India.

**5 ZONE SUPPORT** 

MEMORY FOAM

#### **INSIDE MATTRESS**

Knitted Fabric with Memory Foam Quilting

Doctor Recommended 5 Zone Dual Density Orthopedic Support Layer

High Density Bonded Foam

Jacquard Woven Fabric

7 YEARS
WARRANTY

TIGHT TOP

7 INCH
THICKNESS