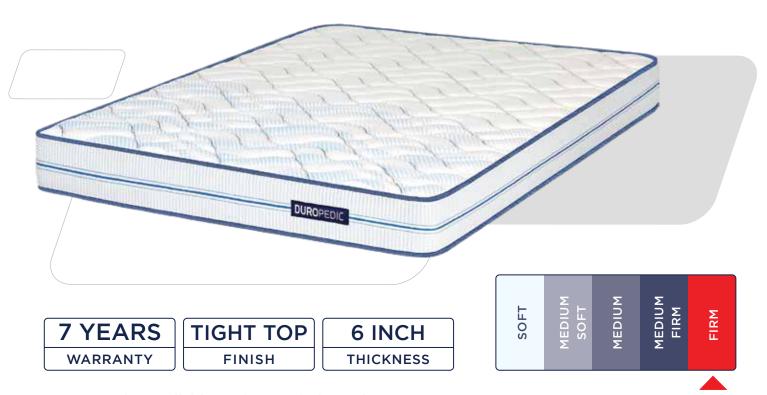

RECOMMENDED

5 ZONE SUPPORT

NATURALLY MEN COOLING COIR

**INSIDE MATTRESS** 

7 YEARS
WARRANTY

TIGHT TOP

7 INCH
THICKNESS