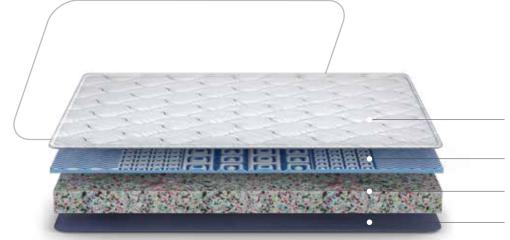

ure zones in the body and alleviates back and joint pain. Designed with a beautiful memory foam tufted fabric that is anti-microbial and uses 40% recycled yarn, this mattress is ergonomically designed with side handles to give easy manoeuvrability. With Balance Plus, your back is in good hands.







DOCTOR RECOMMENDED

5 ZONE SUPPORT MEMORY FOAM

#### **INSIDE MATTRESS**





10 YEARS
WARRANTY

EURO TOP

6+2 INCH
THICKNESS

## Balance

Research-backed and designed for longevity, our Balance orthopedic memory foam mattress is all about a stronger, optimally supported back. It's designed with a beautiful quilting on an anti-microbial fabric that's made with 40% recycled yarn.

Recommended by orthopedists, loved by India.







**5 ZONE SUPPORT** 



MEMORY FOAM

#### **INSIDE MATTRESS**



Knitted Fabric with Memory Foam Quilting

Doctor Recommended 5 Zone Dual Density Orthopedic Support Layer

High Density Bonded Foam

Jacquard Woven Fabric



7 YEARS
WARRANTY

TIGHT TOP

7 INCH
THICKNESS

## Back Magic\*

This orthopedic coir mattress offers a high degree of back support that feels magical. Perfectly cradling your body and aligning your spine, this mattress is recommended by orthopedists. Beautifully quilted with an anti-microbial fabric that's made with 40% recycled yarn, Back Magic is great for sleep and your health.







**5 ZONE SUPPORT** 



#### **INSIDE MATTRESS**





\*Also Available In Elemental Blue Colour

## Up Right

Get your spinal alignment right with Up Right advanced support orthopedic mattress featuring our signature 5 zone orthopedic support layer.