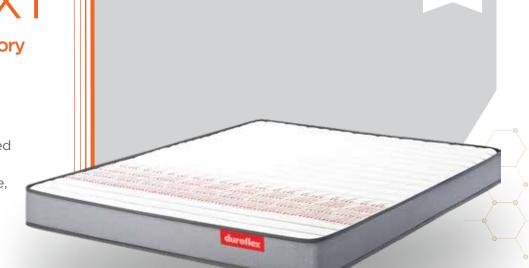

# Propel Plus

#### **De-stress with pocketed** springs & plush Euro Top finish

No workout is not an option? Then here's a mattress that can help you recover and recharge everyday. Its Euro Top finish destresses critical pressure points and gives enhanced plushness. Its 3 zone copper infused NRG layer improves blood circulation & muscle relaxation.