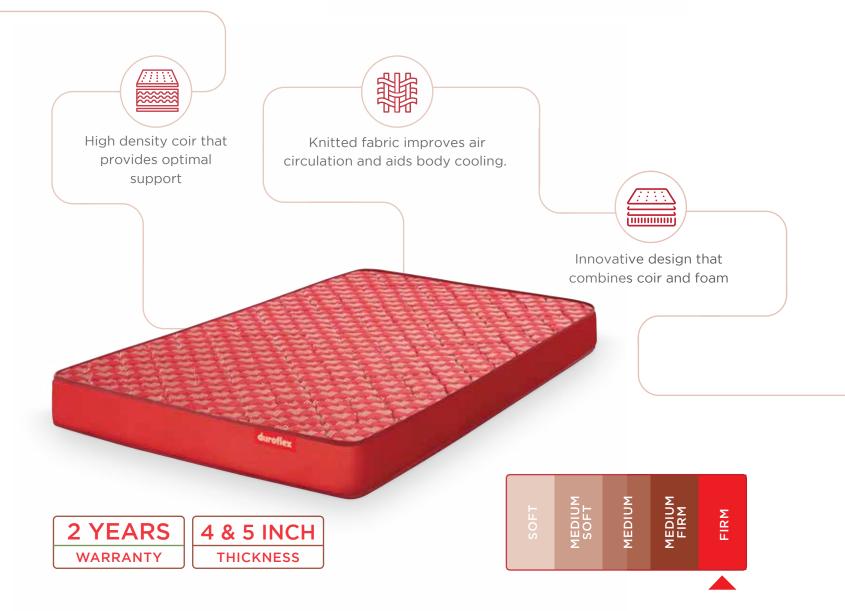

## Edge

Designed using high resilient foam, Edge is a dual comfort mattress with one firm side and one soft side. The multiple layers of foam makes the mattress extra supportive and well suited for most sleeping positions.

Dual side firmness with Medium Soft on the top and medium on the bottom.

Knitted Fabric with PU Foam Quilting

Super Soft Foam Layer

High Resilient Foam Layer

Knitted Fabric with PU Foam Quilting

**SUPERIOR** 

COMFORT

**5 YEARS** WARRANTY

4 & 5 INCH **THICKNESS** 

MEDIUM FIRM MEDIUM SOFT МЕБІОМ